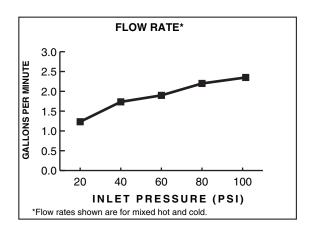

E

Maximum Flow Rate: 2.2 GPM (8.3L/min)

|                         | Handle Type | Product Number |  |
|-------------------------|-------------|----------------|--|
| Culinary Kitchen Faucet | Lever       | 802/870        |  |