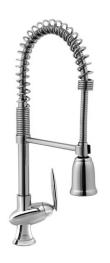

## Features:

- Ceramic disc valve cartridge
- Low lead: meets NSF standard 61/Section 9 and Prop 65 lead requirements
- CA AB1953/VT Act 193 Compliant
- 8-1/4" swivel spout
- Spout swivels at 180°
- Pull down sprayer with stainless steel hose protector coil
- Protector coil is removable to be cleaned
- Two-function hand spray
- Two check valves