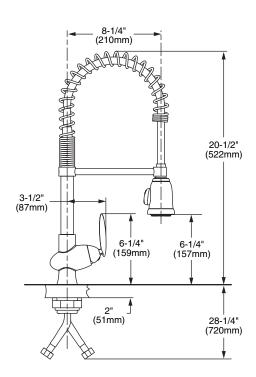

## Features:

- Ceramic disc valve cartridge
- Low lead: meets NSF standard 61/Section 9 and Prop 65 lead requirements
- CA AB1953/VT Act 193 Compliant
- 8-1/4" swivel spout
- Spout swivels at 180°
- Pull down sprayer with stainless steel hose protector coil
- Protector coil is removable to be cleaned
- Two-function hand spray
- Two check valves