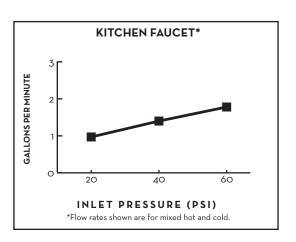

## Features:

- · Ceramic disc valve cartridge
- Lead Free Faucet contains  $\leq$  0.25% total lead content by weighted volume
- 8-1/4" swivel spout
- Spout swivels at 150°
- Pull down sprayer with stainless steel hose protector coil
- Protector coil is removable to be cleaned
- Two-function hand spray
- Two check valves
- Maximum Flow Rate: 2.2 GPM (8.3L/min)