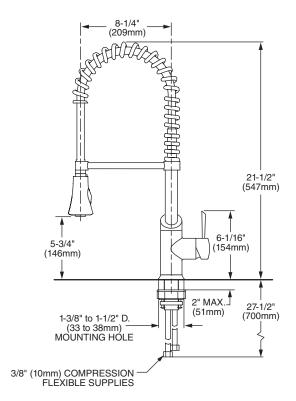

## Features:

- · Ceramic disc valve cartridge
- Lead Free Faucet contains  $\leq$  0.25% total lead content by weighted volume
- 8-1/4" swivel spout
- Spout swivels at 150°
- Pull down sprayer with stainless steel hose protector coil
- Protector coil is removable to be cleaned
- Two-function hand spray
- Two check valves
- Maximum Flow Rate: 2.2 GPM (8.3L/min)

IMPORTANT: These measurements are subject to change or cancellation. No responsibility is assumed for use of superseded or voided pages.