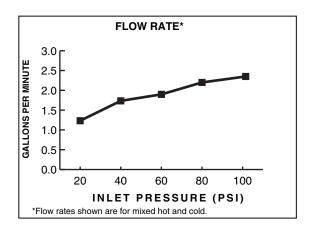

Maximum Flow Rate: 2.2 GPM (8.3L/min)

|                | Handle Type | Product Number |   |
|----------------|-------------|----------------|---|
| Barsink Faucet | Lever       | 800/830        | E |

| Available Finishes: | Finish Code |
|---------------------|-------------|
| Polished Chrome     | 100         |
| Brushed Nickel      | 144         |
| UltraSteel (PVD)    | 355         |