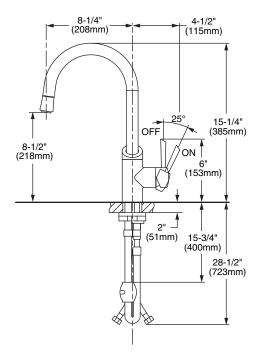

## **Features:**

- Ceramic disc valve cartridge
- Low lead: meets NSF standard 61/Section 9 and Prop 65 lead requirements
- CA AB1953/VT Act 193 Compliant
- 8-1/4" swivel spout
- Spout swivels at 150°
- Single function pull down with all metal hose
- Two check valves