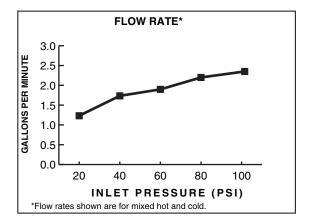

Maximum Flow Rate: 2.2 GPM (8.3L/min)

|                             | Handle Type | Product Number |   |
|-----------------------------|-------------|----------------|---|
| Single Lever Kitchen Faucet | Lever       | 800/800        | Ł |