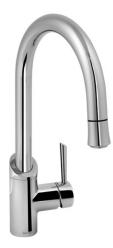

## **Features:**

- Ceramic disc valve cartridge
- Low lead: meets NSF standard 61/Section 9 and Prop 65 lead requirements
- CA AB1953/VT Act 193 Compliant
- 8-1/4" swivel spout
- Spout swivels at 150°
- Single function pull down with all metal hose
- Two check valves