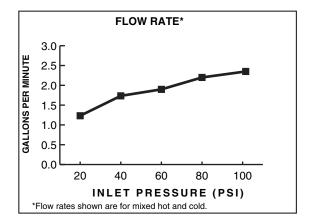

Maximum Flow Rate: 2.2 GPM (8.3L/min)

|                                          | Handle Type | Product Number |   |
|------------------------------------------|-------------|----------------|---|
| Single Lever Pull Down<br>Kitchen Faucet | Lever       | 800/840        | Ł |
|                                          |             |                |   |