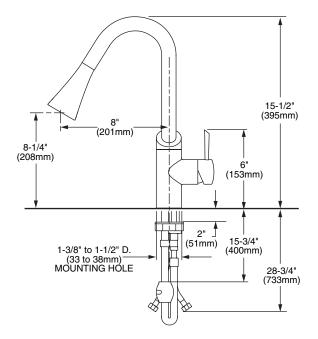

## Coriander Single Lever Pull Down Kitchen Faucet

Features:

- Ceramic disc valve cartridge
- Low lead: meets NSF standard 61/Section 9 and Prop 65 lead requirements
- CA AB1953/VT Act 193 Compliant
- 8" swivel spout
- Spout swivels at 150°
- Pull down spray with metal hose
- Built-in vacuum breaker
- Two check valves
- Two-function hand spray

Maximum Flow Rate: 2.2 GPM (8.3L/min)

|                                          | Handle Type | Product Number |   |
|------------------------------------------|-------------|----------------|---|
| Single Lever Pull Down<br>Kitchen Faucet | Lever       | 800/840        | Ł |
|                                          |             |                |   |