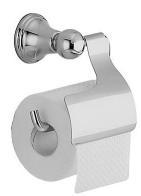

## Features:

- Solid Brass Construction
- Concealed Mounting

Pictured: 508/145 Hooded Tissue Holder

|                      | Product Number |
|----------------------|----------------|
| Tissue Holder        | 508/140        |
| Hooded Tissue Holder | 508/145        |