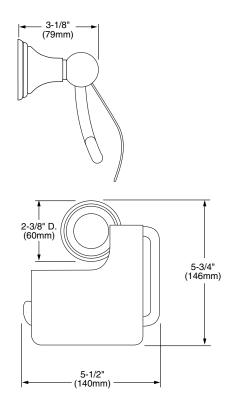

## Features:

- Solid Brass Construction
- Concealed Mounting

Pictured: 508/145 Hooded Tissue Holder

|                      | Product Number |
|----------------------|----------------|
| Tissue Holder        | 508/140        |
| Hooded Tissue Holder | 508/145        |

**IMORTANT:** These measurements are subject to change or cancellation. No resposibility is assumed for use of superseded or voided pages.