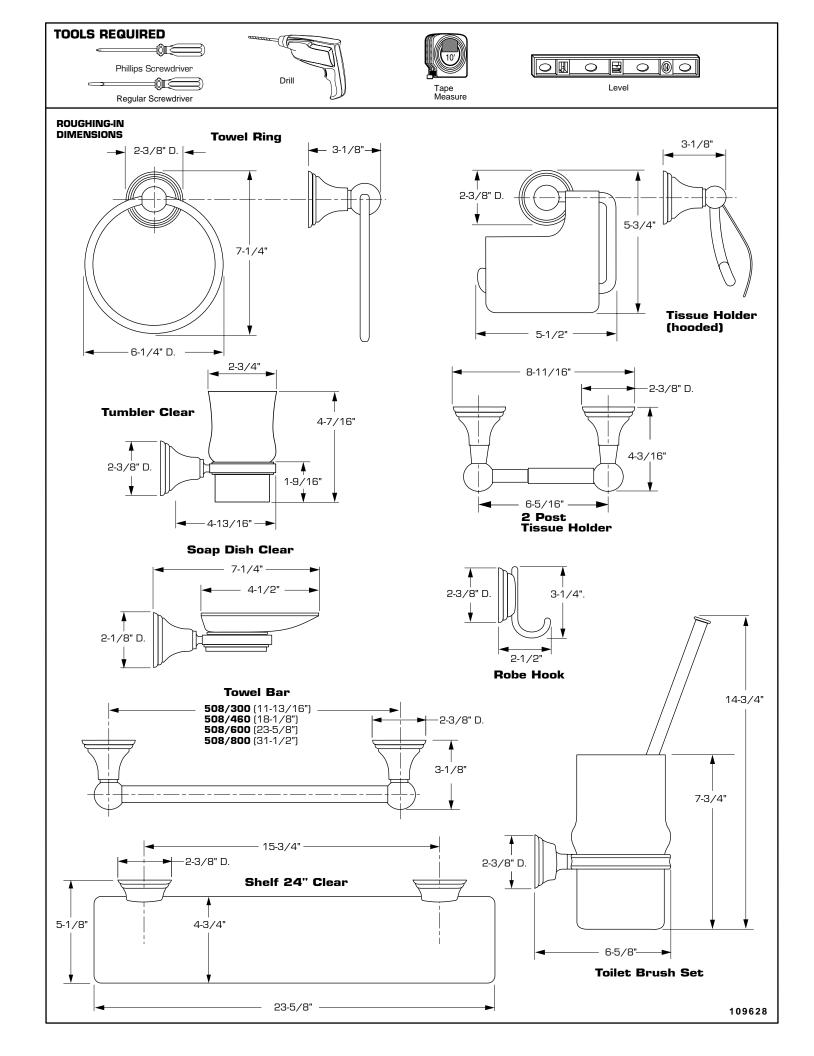

## **INSTALL WALL BRACKET**

- Drill two 1/4" dia. holes a minimum of 1-3/4" deep. Insert the two ANCHORS (4) flush with face of the finished wall.
- Secure MOUNTING PLATE (3) to wall with SCREWS (2).

## **INSTALL ACCESSORY**

9

Install WALL MOUNTED ACCESSORY (1) onto installed MOUNTING PLATE (3). Push WALL MOUNTED ACCESSORY (1) flush against finished wall and tighten SET SCREW (5) with HEX WRENCH (6) to secure to wall.

Note; WALL BRACKET (3) may vary from one illustrated. Mounting and installation is typical for all wall brackets.

Note: Installation is typical for all wall mounted accessories.

The wall mounted accessories (1) work best if secured to a wall stud or cross brace within the wall, using the SCREWS (2) supplied.

■ If the WALL MOUNTED ACCESSORIES (1) are to be installed on a tile or plaster wall the ANCHORS (4) and SCREWS (2) should be used.

Determine desired height and location (optional) and mark a center line. Using the MOUNTING PLATE (3) as a template mark the two spots for the ANCHORS (4). If MOUNTING PLATE (3) is secured to a stud or cross brace drill small pilot holes for SCREWS (2).

For installations on drywall or tiled walls: Use ANCHORS (4) and SCREWS (2) for securing MOUNTING PLATE (3) to finished wall.

**Robe Hook Toilet Brush Set Tissue Holder** (hooded)