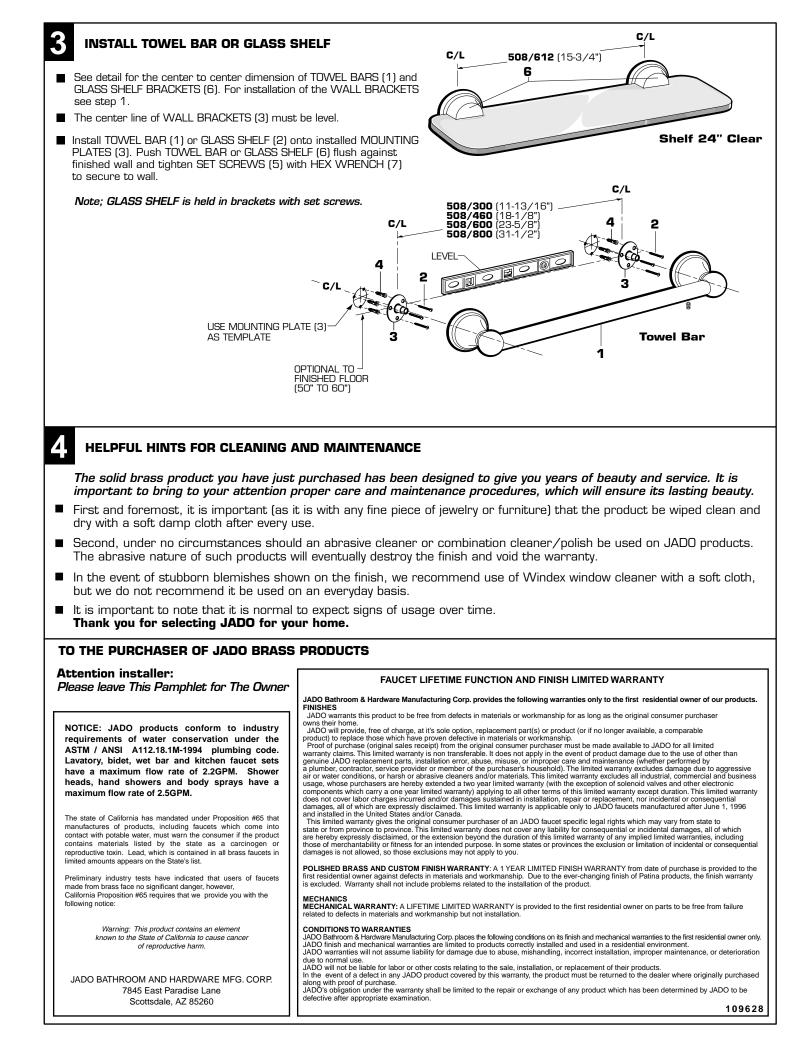

## **INSTALL WALL BRACKET**

- Drill two 1/4" dia. holes a minimum of 1-3/4" deep. Insert the two ANCHORS (4) flush with face of the finished wall.
- Secure MOUNTING PLATE (3) to wall with SCREWS (2).

## **INSTALL ACCESSORY**

9

Install WALL MOUNTED ACCESSORY (1) onto installed MOUNTING PLATE (3). Push WALL MOUNTED ACCESSORY (1) flush against finished wall and tighten SET SCREW (5) with HEX WRENCH (6) to secure to wall.

Note; WALL BRACKET (3) may vary from one illustrated. Mounting and installation is typical for all wall brackets.

Note: Installation is typical for all wall mounted accessories.

The wall mounted accessories (1) work best if secured to a wall stud or cross brace within the wall, using the SCREWS (2) supplied.

■ If the WALL MOUNTED ACCESSORIES (1) are to be installed on a tile or plaster wall the ANCHORS (4) and SCREWS (2) should be used.

Determine desired height and location (optional) and mark a center line. Using the MOUNTING PLATE (3) as a template mark the two spots for the ANCHORS (4). If MOUNTING PLATE (3) is secured to a stud or cross brace drill small pilot holes for SCREWS (2).

For installations on drywall or tiled walls: Use ANCHORS (4) and SCREWS (2) for securing MOUNTING PLATE (3) to finished wall.

**Robe Hook Toilet Brush Set Tissue Holder** (hooded)