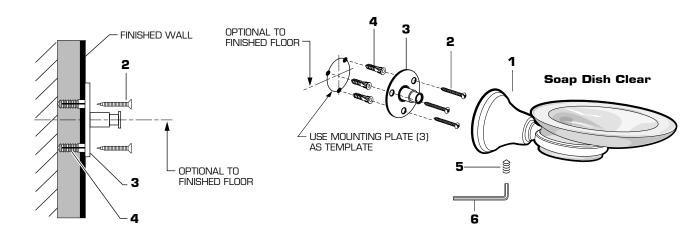

## **INSTALL WALL BRACKET**

- Drill two 1/4" dia. holes a minimum of 1-3/4" deep. Insert the two ANCHORS (4) flush with face of the finished wall.
- Secure MOUNTING PLATE (3) to wall with SCREWS (2).

## **INSTALL ACCESSORY**

9

Install WALL MOUNTED ACCESSORY (1) onto installed MOUNTING PLATE (3). Push WALL MOUNTED ACCESSORY (1) flush against finished wall and tighten SET SCREW (5) with HEX WRENCH (6) to secure to wall.

Note; WALL BRACKET (3) may vary from one illustrated. Mounting and installation is typical for all wall brackets.

Note: Installation is typical for all wall mounted accessories.

The wall mounted accessories (1) work best if secured to a wall stud or cross brace within the wall, using the SCREWS (2) supplied.

■ If the WALL MOUNTED ACCESSORIES (1) are to be installed on a tile or plaster wall the ANCHORS (4) and SCREWS (2) should be used.

Determine desired height and location (optional) and mark a center line. Using the MOUNTING PLATE (3) as a template mark the two spots for the ANCHORS (4). If MOUNTING PLATE (3) is secured to a stud or cross brace drill small pilot holes for SCREWS (2).

For installations on drywall or tiled walls: Use ANCHORS (4) and SCREWS (2) for securing MOUNTING PLATE (3) to finished wall.

**Robe Hook Toilet Brush Set Tissue Holder** (hooded)