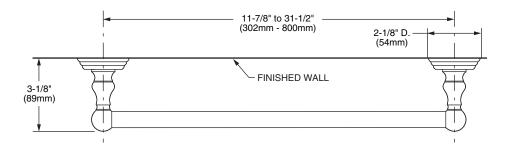

## **Features:**

- Solid Brass Construction
- Concealed Mounting

|                     | Product Number |
|---------------------|----------------|
| Towel Bar - 11-7/8" | 033/300        |
| Towel Bar - 18-1/8" | 033/460        |
| Towel Bar - 23-5/8" | 033/600        |
| Towel Bar - 31-1/2" | 033/800        |

**IMPORTANT:** These measurements are subject to change or cancellation. No responsibility is assumed for use of superseded or voided pages.