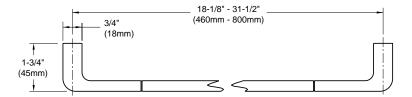

## Features:

- European Minimalist Design
- Solid Brass Construction
- Concealed Mounting

|                            | Product Number |
|----------------------------|----------------|
| Glance Towel Bar - 18-1/8" | 031/460        |
| Glance Towel Bar - 23-5/8" | 031/600        |
| Glance Towel Bar - 31-1/2" | 031/800        |