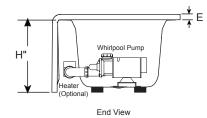

## Rossi® Whirlpool and Soaking Bathtubs w/ Integral Skirt

| Letter | Description                                   | English                 | Metric                |
|--------|-----------------------------------------------|-------------------------|-----------------------|
| -      | Drain Location                                | Left Hand / Right Hand  |                       |
| -      | Whirlpool Pump Location                       | Opposite end of drain   |                       |
| -      | Cutout                                        | N/A                     |                       |
| -      | Total Weight                                  | 761 lbs                 | 345 kg                |
| -      | Floor Loading                                 | 57.1 lb/ft <sup>2</sup> | 279 kg/m <sup>2</sup> |
| -      | Operating Gallons (Max)                       | 53 gal                  | 201 I                 |
| -      | Product Weight                                | 70 lbs                  | 32 kg                 |
| -      | Soaking Depth                                 | 14.00"                  | 356 mm                |
| L      | Outer Length                                  | 60.00"                  | 1524 mm               |
| W      | Outer Width                                   | 32.00"                  | 813 mm                |
| н      | Overall Height                                | 19.00"                  | 483 mm                |
| А      | Overflow Height                               | 15.25"                  | 387 mm                |
| В      | Long Edge to Drain Center                     | 8.25"                   | 210 mm                |
| С      | Short Edge to Drain Center                    | 16.00"                  | 406 mm                |
| D      | Drain Shoe Length                             | 6.25"                   | 159 mm                |
| E      | Flange Height                                 | 1.25"                   | 32 mm                 |
| F      | Deck Width                                    | 3.88"                   | 99 mm                 |
| G      | Service Access Dimensions                     | N/A                     | N/A                   |
| I      | Floor Cutout for Drain                        | 12.00" x 4.00"          | 305 mm x 102 mm       |
| J      | Interior Dimensions<br>(bottom of bath) L x W | 43.00" x 19.00"         | 1092 mm x 483 mm      |

NOTE

The overall dimensions are nominal with a tolerance of +0 and -.25" (6mm).

Electrical Specifications

(Each component requires a separate, dedicated GFCI protected circuit)Motor/Pump120V15A60HZHeater (optional)120V15A60HZ