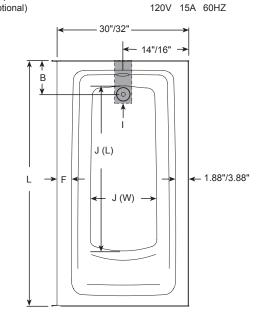

## Rossi® Whirlpool and Soaking Bathtubs w/ Integral Skirt

| Letter | Description                                   | English                 | Metric                |
|--------|-----------------------------------------------|-------------------------|-----------------------|
| -      | Drain Location                                | Left Hand / Right Hand  |                       |
| -      | Whirlpool Pump Location                       | Opposite end of drain   |                       |
| -      | Cutout                                        | N/A                     |                       |
| -      | Total Weight                                  | 761 lbs                 | 345 kg                |
| -      | Floor Loading                                 | 57.1 lb/ft <sup>2</sup> | 279 kg/m <sup>2</sup> |
| -      | Operating Gallons (Max)                       | 53 gal                  | 201 I                 |
| -      | Product Weight                                | 70 lbs                  | 32 kg                 |
| -      | Soaking Depth                                 | 14.00"                  | 356 mm                |
| L      | Outer Length                                  | 60.00"                  | 1524 mm               |
| W      | Outer Width                                   | 32.00"                  | 813 mm                |
| н      | Overall Height                                | 19.00"                  | 483 mm                |
| А      | Overflow Height                               | 15.25"                  | 387 mm                |
| В      | Long Edge to Drain Center                     | 8.25"                   | 210 mm                |
| С      | Short Edge to Drain Center                    | 16.00"                  | 406 mm                |
| D      | Drain Shoe Length                             | 6.25"                   | 159 mm                |
| E      | Flange Height                                 | 1.25"                   | 32 mm                 |
| F      | Deck Width                                    | 3.88"                   | 99 mm                 |
| G      | Service Access Dimensions                     | N/A                     | N/A                   |
| I      | Floor Cutout for Drain                        | 12.00" x 4.00"          | 305 mm x 102 mm       |
| J      | Interior Dimensions<br>(bottom of bath) L x W | 43.00" x 19.00"         | 1092 mm x 483 mm      |

NOTE

The overall dimensions are nominal with a tolerance of +0 and -.25" (6mm).

Electrical Specifications

(Each component requires a separate, dedicated GFCI protected circuit)Motor/Pump120V15A60HZHeater (optional)120V15A60HZ

## **Key Dimensions**

\*Deck width reflects only area indicated on detail.

NOTE: Drawings not to scale.

(Left End Whirlpool Pump / Right Side Drain)