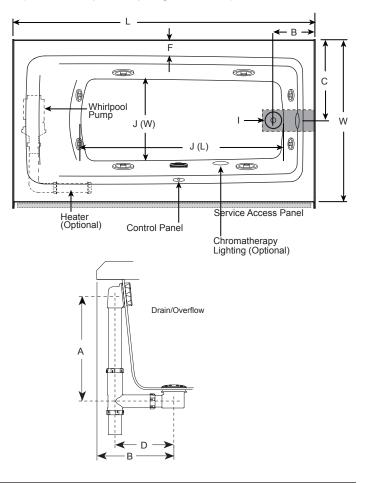

## Rossi® Whirlpool and Soaking Bathtubs w/ Integral Skirt

| Letter | Description                                   | English                 | Metric                |
|--------|-----------------------------------------------|-------------------------|-----------------------|
| -      | Drain Location                                | Left Hand / Right Hand  |                       |
| -      | Whirlpool Pump Location                       | Opposite end of drain   |                       |
| -      | Cutout                                        | N/A                     |                       |
| -      | Total Weight                                  | 761 lbs                 | 345 kg                |
| -      | Floor Loading                                 | 57.1 lb/ft <sup>2</sup> | 279 kg/m <sup>2</sup> |
| -      | Operating Gallons (Max)                       | 53 gal                  | 201 I                 |
| -      | Product Weight                                | 70 lbs                  | 32 kg                 |
| -      | Soaking Depth                                 | 14.00"                  | 356 mm                |
| L      | Outer Length                                  | 60.00"                  | 1524 mm               |
| W      | Outer Width                                   | 32.00"                  | 813 mm                |
| н      | Overall Height                                | 19.00"                  | 483 mm                |
| А      | Overflow Height                               | 15.25"                  | 387 mm                |
| В      | Long Edge to Drain Center                     | 8.25"                   | 210 mm                |
| С      | Short Edge to Drain Center                    | 16.00"                  | 406 mm                |
| D      | Drain Shoe Length                             | 6.25"                   | 159 mm                |
| E      | Flange Height                                 | 1.25"                   | 32 mm                 |
| F      | Deck Width                                    | 3.88"                   | 99 mm                 |
| G      | Service Access Dimensions                     | N/A                     | N/A                   |
| I      | Floor Cutout for Drain                        | 12.00" x 4.00"          | 305 mm x 102 mm       |
| J      | Interior Dimensions<br>(bottom of bath) L x W | 43.00" x 19.00"         | 1092 mm x 483 mm      |

## **Key Dimensions**

\*Deck width reflects only area indicated on detail.

NOTE: Drawings not to scale.

(Left End Whirlpool Pump / Right Side Drain)