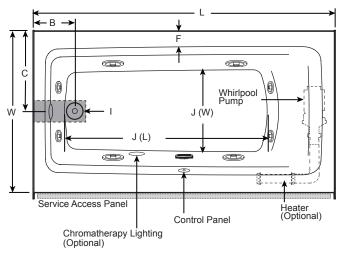

## Rossi® Whirlpool and Soaking Bathtubs w/ Integral Skirt

| Letter | Description                                   | English                 | Metric                |
|--------|-----------------------------------------------|-------------------------|-----------------------|
| -      | Drain Location                                | Left Hand / Right Hand  |                       |
| -      | Whirlpool Pump Location                       | Opposite end of drain   |                       |
| -      | Cutout                                        | N/A                     |                       |
| -      | Total Weight                                  | 761 lbs                 | 345 kg                |
| -      | Floor Loading                                 | 57.1 lb/ft <sup>2</sup> | 279 kg/m <sup>2</sup> |
| -      | Operating Gallons (Max)                       | 53 gal                  | 201 I                 |
| -      | Product Weight                                | 70 lbs                  | 32 kg                 |
| -      | Soaking Depth                                 | 14.00"                  | 356 mm                |
| L      | Outer Length                                  | 60.00"                  | 1524 mm               |
| W      | Outer Width                                   | 32.00"                  | 813 mm                |
| н      | Overall Height                                | 19.00"                  | 483 mm                |
| А      | Overflow Height                               | 15.25"                  | 387 mm                |
| В      | Long Edge to Drain Center                     | 8.25"                   | 210 mm                |
| С      | Short Edge to Drain Center                    | 16.00"                  | 406 mm                |
| D      | Drain Shoe Length                             | 6.25"                   | 159 mm                |
| E      | Flange Height                                 | 1.25"                   | 32 mm                 |
| F      | Deck Width                                    | 3.88"                   | 99 mm                 |
| G      | Service Access Dimensions                     | N/A                     | N/A                   |
| I      | Floor Cutout for Drain                        | 12.00" x 4.00"          | 305 mm x 102 mm       |
| J      | Interior Dimensions<br>(bottom of bath) L x W | 43.00" x 19.00"         | 1092 mm x 483 mm      |

NOTE

The overall dimensions are nominal with a tolerance of +0 and -.25" (6mm).

Electrical Specifications

(Each component requires a separate, dedicated GFCI protected circuit)Motor/Pump120V15A60HZHeater (optional)120V15A60HZ

## **Key Dimensions**

\*Deck width reflects only area indicated on detail.

NOTE: Drawings not to scale.

(Left End Whirlpool Pump / Right Side Drain)