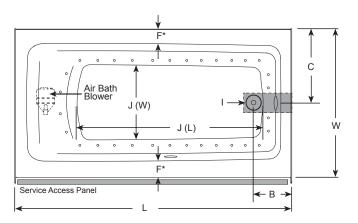

## Rossi® Airbath Skirted Bathtub

| Letter | Description                                   | English                | Metric           |
|--------|-----------------------------------------------|------------------------|------------------|
| -      | Drain Location                                | Left Hand / Right Hand |                  |
| -      | Whirlpool Pump Location                       | Opposite end of drain  |                  |
| -      | Cutout                                        | N/A                    |                  |
| -      | Total Weight                                  | 761 lbs                | 345 kg           |
| -      | Floor Loading                                 | 57.1 lb/ft²            | 271 kg/m²        |
| -      | Operating Gallons (Max)                       | 31 gal / 53 gal        | 117   / 201      |
| -      | Product Weight                                | 70 lbs                 | 32 kg            |
| -      | Soaking Depth                                 | 14.00"                 | 356 mm           |
| L      | Outer Length                                  | 60.00"                 | 1524 mm          |
| W      | Outer Width                                   | 30.00" / 32.00"        | 762 mm / 813 mm  |
| Н      | Overall Height                                | 19.00"                 | 483 mm           |
| Α      | Overflow Height                               | 15.25"                 | 387 mm           |
| В      | Long Edge to Drain Center                     | 8.25"                  | 210 mm           |
| С      | Short Edge to Drain Center                    | 14.00" / 16.00"        | 356 mm / 210 mm  |
| D      | Drain Shoe Length                             | 6.25"                  | 159 mm           |
| Е      | Flange Height                                 | 1.25"                  | 32 mm            |
| F      | Deck Width                                    | 1.88" / 3.88"          | 48 mm / 99 mm    |
| G      | Service Access Dimensions                     | See Illustration Below |                  |
| ı      | Floor Cutout for Drain                        | 12.00" x 4.00"         | 305 mm x 102 mm  |
| J      | Interior Dimensions<br>(bottom of bath) L x W | 43.00" x 19.00"        | 1092 mm x 483 mm |

## **Key Dimensions**

(Left End Drain / Right Side Blower)

(Left End Blower / Right Side Drain)

\*Deck width reflects only area indicated on detail.

NOTE: Drawings not to scale.