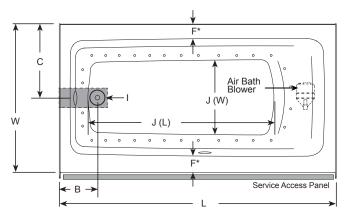

## Rossi® Airbath Skirted Bathtub

| Letter | Description                                   | English                | Metric           |
|--------|-----------------------------------------------|------------------------|------------------|
| -      | Drain Location                                | Left Hand / Right Hand |                  |
| -      | Whirlpool Pump Location                       | Opposite end of drain  |                  |
| -      | Cutout                                        | N/A                    |                  |
| -      | Total Weight                                  | 761 lbs                | 345 kg           |
| -      | Floor Loading                                 | 57.1 lb/ft²            | 271 kg/m²        |
| -      | Operating Gallons (Max)                       | 31 gal / 53 gal        | 117   / 201      |
| -      | Product Weight                                | 70 lbs                 | 32 kg            |
| -      | Soaking Depth                                 | 14.00"                 | 356 mm           |
| L      | Outer Length                                  | 60.00"                 | 1524 mm          |
| W      | Outer Width                                   | 30.00" / 32.00"        | 762 mm / 813 mm  |
| Н      | Overall Height                                | 19.00"                 | 483 mm           |
| Α      | Overflow Height                               | 15.25"                 | 387 mm           |
| В      | Long Edge to Drain Center                     | 8.25"                  | 210 mm           |
| С      | Short Edge to Drain Center                    | 14.00" / 16.00"        | 356 mm / 210 mm  |
| D      | Drain Shoe Length                             | 6.25"                  | 159 mm           |
| Е      | Flange Height                                 | 1.25"                  | 32 mm            |
| F      | Deck Width                                    | 1.88" / 3.88"          | 48 mm / 99 mm    |
| G      | Service Access Dimensions                     | See Illustration Below |                  |
| ı      | Floor Cutout for Drain                        | 12.00" x 4.00"         | 305 mm x 102 mm  |
| J      | Interior Dimensions<br>(bottom of bath) L x W | 43.00" x 19.00"        | 1092 mm x 483 mm |

## **Key Dimensions**

(Left End Drain / Right Side Blower)

(Left End Blower / Right Side Drain)

\*Deck width reflects only area indicated on detail.

NOTE: Drawings not to scale.