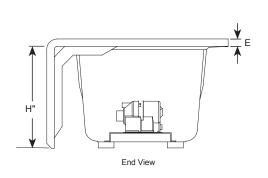

## Rossi® Airbath Skirted Bathtub

| Letter | Description                                   | English                | Metric           |
|--------|-----------------------------------------------|------------------------|------------------|
| -      | Drain Location                                | Left Hand / Right Hand |                  |
| -      | Whirlpool Pump Location                       | Opposite end of drain  |                  |
| -      | Cutout                                        | N/A                    |                  |
| -      | Total Weight                                  | 761 lbs                | 345 kg           |
| -      | Floor Loading                                 | 57.1 lb/ft²            | 271 kg/m²        |
| -      | Operating Gallons (Max)                       | 31 gal / 53 gal        | 117   / 201      |
| -      | Product Weight                                | 70 lbs                 | 32 kg            |
| -      | Soaking Depth                                 | 14.00"                 | 356 mm           |
| L      | Outer Length                                  | 60.00"                 | 1524 mm          |
| W      | Outer Width                                   | 30.00" / 32.00"        | 762 mm / 813 mm  |
| Н      | Overall Height                                | 19.00"                 | 483 mm           |
| Α      | Overflow Height                               | 15.25"                 | 387 mm           |
| В      | Long Edge to Drain Center                     | 8.25"                  | 210 mm           |
| С      | Short Edge to Drain Center                    | 14.00" / 16.00"        | 356 mm / 210 mm  |
| D      | Drain Shoe Length                             | 6.25"                  | 159 mm           |
| Е      | Flange Height                                 | 1.25"                  | 32 mm            |
| F      | Deck Width                                    | 1.88" / 3.88"          | 48 mm / 99 mm    |
| G      | Service Access Dimensions                     | See Illustration Below |                  |
| ı      | Floor Cutout for Drain                        | 12.00" x 4.00"         | 305 mm x 102 mm  |
| J      | Interior Dimensions<br>(bottom of bath) L x W | 43.00" x 19.00"        | 1092 mm x 483 mm |