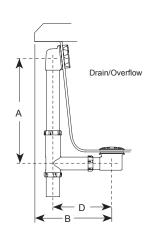

## Rossi® Airbath Skirted Bathtub

| Letter | Description                                   | English                | Metric           |
|--------|-----------------------------------------------|------------------------|------------------|
| -      | Drain Location                                | Left Hand / Right Hand |                  |
| -      | Whirlpool Pump Location                       | Opposite end of drain  |                  |
| -      | Cutout                                        | N/A                    |                  |
| -      | Total Weight                                  | 761 lbs                | 345 kg           |
| -      | Floor Loading                                 | 57.1 lb/ft²            | 271 kg/m²        |
| -      | Operating Gallons (Max)                       | 31 gal / 53 gal        | 117   / 201      |
| -      | Product Weight                                | 70 lbs                 | 32 kg            |
| -      | Soaking Depth                                 | 14.00"                 | 356 mm           |
| L      | Outer Length                                  | 60.00"                 | 1524 mm          |
| W      | Outer Width                                   | 30.00" / 32.00"        | 762 mm / 813 mm  |
| Н      | Overall Height                                | 19.00"                 | 483 mm           |
| Α      | Overflow Height                               | 15.25"                 | 387 mm           |
| В      | Long Edge to Drain Center                     | 8.25"                  | 210 mm           |
| С      | Short Edge to Drain Center                    | 14.00" / 16.00"        | 356 mm / 210 mm  |
| D      | Drain Shoe Length                             | 6.25"                  | 159 mm           |
| Е      | Flange Height                                 | 1.25"                  | 32 mm            |
| F      | Deck Width                                    | 1.88" / 3.88"          | 48 mm / 99 mm    |
| G      | Service Access Dimensions                     | See Illustration Below |                  |
| ı      | Floor Cutout for Drain                        | 12.00" x 4.00"         | 305 mm x 102 mm  |
| J      | Interior Dimensions<br>(bottom of bath) L x W | 43.00" x 19.00"        | 1092 mm x 483 mm |