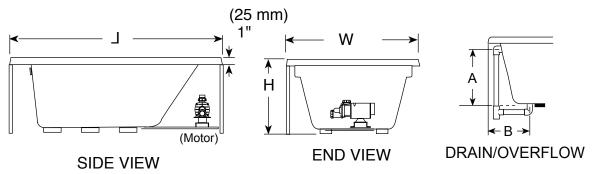

### KEY DIMENSIONS

**DIMENSIONS** 

60" L x 36" W x 19-1/4" H

(1524 mm) L x (914 mm) W x (489 mm) H

DRAIN/OVERFLOW

A: 14-5/8" (372 mm) B: 9" (229 mm)

CUTOUT

Not Applicable