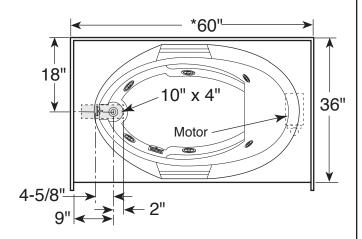

### KEY DIMENSIONS

**DIMENSIONS** 

60" L x 36" W x 19-1/4" H

(1524 mm) L x (914 mm) W x (489 mm) H

DRAIN/OVERFLOW

A: 14-5/8" (372 mm) B: 9" (229 mm)

CUTOUT

Not Applicable

HEATER (OPTIONAL MODELS H528, H529 ONLY)

Requires a dedicated GFCI protected separate circuit.

RapidHeat™: P/N S750000

Product Shown: Nova 536 Whirlpool Bath with Integral Skirt Left Hand Model: H528

\* Measurements inside unit represent cutout in floor to allow for drain/overflow.