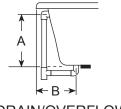

#### **DIMENSIONS**

60" L x 32" W x 20-1/4" H

(1524 mm) L x (813 mm) W x (514 mm) H

DRAIN/OVERFLOW

A: 15-1/4" (387 mm) B: 8-1/4" (210 mm)

CUTOUT

Not Applicable

TOTAL WEIGHT