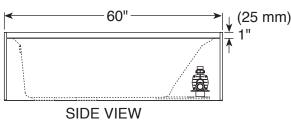

#### **DIMENSIONS**

60" L x 32" W x 20-1/4" H

(1524 mm) L x (813 mm) W x (514 mm) H

DRAIN/OVERFLOW

A: 15-1/4" (387 mm) B: 8-1/4" (210 mm)

CUTOUT

Not Applicable

TOTAL WEIGHT