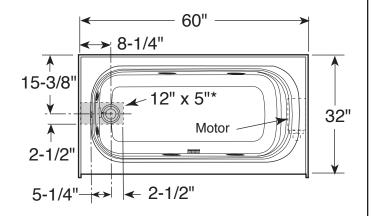

### KEY DIMENSIONS

#### **DIMENSIONS**

60" L x 32" W x 20-1/4" H

(1524 mm) L x (813 mm) W x (514 mm) H

DRAIN/OVERFLOW

A: 15-1/4" (387 mm) B: 8-1/4" (210 mm)

CUTOUT

Not Applicable

TOTAL WEIGHT

HEATER (OPTIONAL) MODELS N600, N605 ONLY Requires a dedicated GFCI protected separate circuit.

Product Shown: Luxura 5 Whirlpool Bath with Integral Skirt Left Hand Model: N600

\* Measurements inside unit represent cutout in floor to allow for drain/overflow.