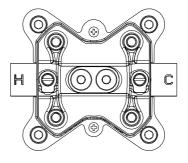

#### **FEATURES**

- · Rough-in Manifold Kit only required for concrete installations
- · Includes integral stops
- · ONLY COMPATIBLE WITH SELECT FREESTANDING TUB FILLERS. CONSULT YOUR FREESTANDING TUB FILLER MANUAL OR CONTACT CUSTOMER SERVICE TO CONFIRM COMPATABILTY

FREESTANDING TUB FILLER ROUGH-IN MANIFOLD KIT WITH STOPS

| MODEL   | FINISH |
|---------|--------|
| PT61000 | NA     |