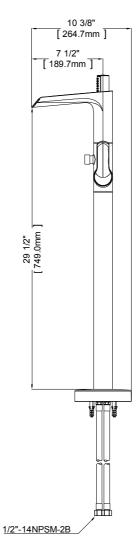

## **INSTALLATION DIMENSIONS**

Jacuzzi reserves the right to make changes in specifications and materials and to change and discontinue models, both without the notice or obligation. Dimensions are for reference only.

# **Specifications**

## **MODEL**

· PT61000 FREESTANDING TUB FILLER ROUGH-IN MANIFOLD KIT WITH STOPS

#### **FEATURES**

- · Rough-in Manifold Kit only required for concrete installations
- · Includes integral stops
- · ONLY COMPATIBLE WITH SELECT FREESTANDING TUB FILLERS. CONSULT YOUR FREESTANDING TUB FILLER MANUAL OR CONTACT CUSTOMER SERVICE TO CONFIRM COMPATABILTY