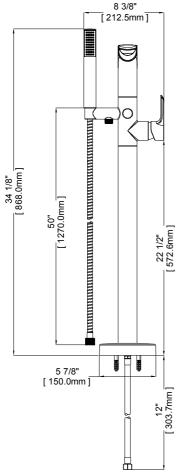

## **INSTALLATION DIMENSIONS**

Jacuzzi reserves the right to make changes in specifications and materials and to change and discontinue models, both without the notice or obligation. Dimensions are for reference only.

# **Specifications**

#### **MODEL**

- PT63827 KARINA™ FREESTANDING TUB FILLER CHROME
- · PT63826 KARINA™ FREESTANDING TUB FILLER BRUSHED NICKEL
- · PT63817 KARINA™ FREESTANDING TUB FILLER MATTE BLACK
- PT63818 KARINA™ FREESTANDING TUB FILLER BRUSHED BRONZE

## **FEATURES**

- · Ceramic Cartridge
- · Lever Style Handle
- · 1/2" IPS connections
- · Min Flow Rate: 2.4 gpm at 20 PSI
- · Hand Shower Max Flow Rate: 1.8gpm at 80 PSI
- · PT61000 ROUGH-IN MANIFOLD KIT REQUIRED FOR CONCRETE INSTALLATIONS