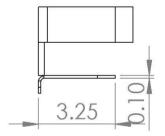

## JACUZZI<sup>®</sup> 30" SHOWER SHELF

| Letter | Description       | 30" Shower Shelf  |
|--------|-------------------|-------------------|
| -      | Installation Type | Wall Mount        |
| -      | Product Weight    | 8.5 lbs (3.86 kg) |
| -      | Product Height    | 3.65" (93 mm)     |
| -      | Product Width     | 30" (762 mm)      |
| -      | Product Depth     | 4" (102 mm)       |
| -      | Shelf Depth       | 3.25" (83 mm)     |