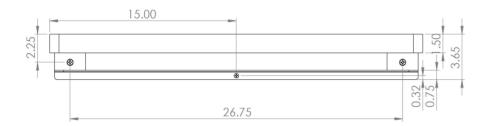

## JACUZZI<sup>®</sup> 30" SHOWER SHELF

| Letter | Description       | 30" Shower Shelf  |
|--------|-------------------|-------------------|
| -      | Installation Type | Wall Mount        |
| -      | Product Weight    | 8.5 lbs (3.86 kg) |
| -      | Product Height    | 3.65" (93 mm)     |
| -      | Product Width     | 30" (762 mm)      |
| -      | Product Depth     | 4" (102 mm)       |
| -      | Shelf Depth       | 3.25" (83 mm)     |