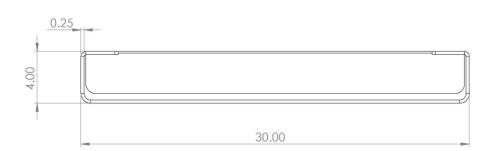

## JACUZZI<sup>®</sup> 30" SHOWER SHELF

| Letter | Description       | 30" Shower Shelf  |
|--------|-------------------|-------------------|
| -      | Installation Type | Wall Mount        |
| -      | Product Weight    | 8.5 lbs (3.86 kg) |
| -      | Product Height    | 3.65" (93 mm)     |
| -      | Product Width     | 30" (762 mm)      |
| -      | Product Depth     | 4" (102 mm)       |
| -      | Shelf Depth       | 3.25" (83 mm)     |