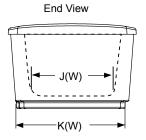

## Inizio™ Technical Specifictions

| Soaking Bath Model |                                       |                                  |
|--------------------|---------------------------------------|----------------------------------|
| Letter             | Description                           |                                  |
| -                  | Drain/Motor Location                  | Center Drain                     |
| -                  | Cutout                                | N/A                              |
| -                  | Total Weight                          | 922 lbs (418 kg)                 |
| -                  | Floor Loading                         | 55.8 lb/ft² (272.4 kg/m²)        |
| -                  | Operating Gallons (Min/Max)           | 60 Gal. (227 L) Max.             |
| -                  | Product Weight                        | 122 lbs (55 kg)                  |
| -                  | Soaking Depth                         | 16" (406 mm)                     |
| L                  | Outer Length                          | 65-1/2" (1664 mm)                |
| W                  | Outer Width                           | 35-5/8" (905 mm)                 |
| Н                  | Overall Height                        | 24" (610 mm)                     |
| Α                  | Overflow Height                       | 20" (508 mm)                     |
| В                  | Short Edge to Drain Center            | 32-3/4" (832 mm)                 |
| С                  | Long Edge to Drain Center             | 17-3/4" (451 mm)                 |
| D                  | Drain Shoe Length                     | 12-3/4" (324 mm)                 |
| Е                  | Flange Height                         | N/A                              |
| F                  | Deck Width                            | 5" (127 mm)                      |
| G                  | Service Access Dimensions             | N/A                              |
| 1                  | Floor Cutout for Drain                | 6" x 18" (150 mm x 457 mm)       |
| J                  | Interior Dimensions (W x L)           | 46" x 20-1/4" (1168 mm x 514 mm) |
| K                  | Skirt Base Dimensions:<br>K(L) x K(W) | 50 x 30" (1270 mm x 762 mm)      |
| М                  | Backrest Angle                        | 18°                              |

## NOTE

The overall dimensions are nominal with a tolerance of +0 and -.25" (6mm).