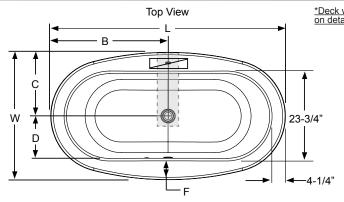

## Inizio™ Technical Specifictions

| Soaking Bath Model |                                       |                                  |
|--------------------|---------------------------------------|----------------------------------|
| Letter             | Description                           |                                  |
| -                  | Drain/Motor Location                  | Center Drain                     |
| -                  | Cutout                                | N/A                              |
| -                  | Total Weight                          | 922 lbs (418 kg)                 |
| -                  | Floor Loading                         | 55.8 lb/ft² (272.4 kg/m²)        |
| -                  | Operating Gallons (Min/Max)           | 60 Gal. (227 L) Max.             |
| -                  | Product Weight                        | 122 lbs (55 kg)                  |
| -                  | Soaking Depth                         | 16" (406 mm)                     |
| L                  | Outer Length                          | 65-1/2" (1664 mm)                |
| W                  | Outer Width                           | 35-5/8" (905 mm)                 |
| Н                  | Overall Height                        | 24" (610 mm)                     |
| Α                  | Overflow Height                       | 20" (508 mm)                     |
| В                  | Short Edge to Drain Center            | 32-3/4" (832 mm)                 |
| С                  | Long Edge to Drain Center             | 17-3/4" (451 mm)                 |
| D                  | Drain Shoe Length                     | 12-3/4" (324 mm)                 |
| Е                  | Flange Height                         | N/A                              |
| F                  | Deck Width                            | 5" (127 mm)                      |
| G                  | Service Access Dimensions             | N/A                              |
| 1                  | Floor Cutout for Drain                | 6" x 18" (150 mm x 457 mm)       |
| J                  | Interior Dimensions (W x L)           | 46" x 20-1/4" (1168 mm x 514 mm) |
| K                  | Skirt Base Dimensions:<br>K(L) x K(W) | 50 x 30" (1270 mm x 762 mm)      |
| М                  | Backrest Angle                        | 18°                              |

## NOTE

The overall dimensions are nominal with a tolerance of +0 and -.25" (6mm).

## **Key Dimensions**

\*Deck width reflects only area indicated on detail.

Bottom View

Centerset faucet mounting area - MU66000 Low-profile Overflow Kit required for installation\*

©2016 Jacuzzi Luxury Bath • For additional information call Customer Service 800-288-4002 • www.jacuzzi.com/baths/
Refer to installation instructions included with fixture before beginning installation. Please confirm product availability and specifications before commencing with any installation work.
PRODUCT SPECIFICATIONS AND AVAILABILITY ARE SUBJECT TO CHANGE WITHOUT NOTICE.