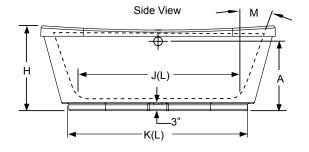

## Inizio™ Technical Specifictions

| Soaking Bath Model |                                       |                                  |
|--------------------|---------------------------------------|----------------------------------|
| Letter             | Description                           |                                  |
| -                  | Drain/Motor Location                  | Center Drain                     |
| -                  | Cutout                                | N/A                              |
| -                  | Total Weight                          | 922 lbs (418 kg)                 |
| -                  | Floor Loading                         | 55.8 lb/ft² (272.4 kg/m²)        |
| -                  | Operating Gallons (Min/Max)           | 60 Gal. (227 L) Max.             |
| -                  | Product Weight                        | 122 lbs (55 kg)                  |
| -                  | Soaking Depth                         | 16" (406 mm)                     |
| L                  | Outer Length                          | 65-1/2" (1664 mm)                |
| W                  | Outer Width                           | 35-5/8" (905 mm)                 |
| Н                  | Overall Height                        | 24" (610 mm)                     |
| Α                  | Overflow Height                       | 20" (508 mm)                     |
| В                  | Short Edge to Drain Center            | 32-3/4" (832 mm)                 |
| С                  | Long Edge to Drain Center             | 17-3/4" (451 mm)                 |
| D                  | Drain Shoe Length                     | 12-3/4" (324 mm)                 |
| Е                  | Flange Height                         | N/A                              |
| F                  | Deck Width                            | 5" (127 mm)                      |
| G                  | Service Access Dimensions             | N/A                              |
| 1                  | Floor Cutout for Drain                | 6" x 18" (150 mm x 457 mm)       |
| J                  | Interior Dimensions (W x L)           | 46" x 20-1/4" (1168 mm x 514 mm) |
| K                  | Skirt Base Dimensions:<br>K(L) x K(W) | 50 x 30" (1270 mm x 762 mm)      |
| М                  | Backrest Angle                        | 18°                              |

## NOTE

The overall dimensions are nominal with a tolerance of +0 and -.25" (6mm).