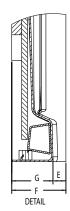

#### **KEY DIMENSIONS**

Left-Hand Drain Model Illustrated

DETAIL

A

5" (127mm) X

5" (127mm)

© 2015 Jacuzzi Luxury Bath • For additional information call Customer Service 800-288-4002 • http://www.jacuzzi.com/baths/support/specs-and-manuals/ Refer to installation instructions included with fixture before beginning installation. Please confirm product availability and specifications before commencing with any installation work. PRODUCT SPECIFICATIONS AND AVAILABILITY ARE SUBJECT TO CHANGE WITHOUT NOTICE.