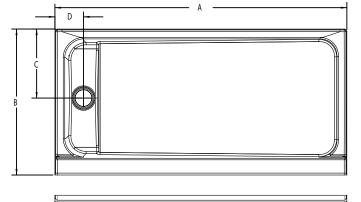

### 4836 Catalina™ Shower Pan

| TECHNICAL SPECIFICATIONS                    |                                                |  |
|---------------------------------------------|------------------------------------------------|--|
| Dimensions                                  |                                                |  |
| Weight (Empty)                              | 50 lbs (23 kg)                                 |  |
| Weight (Packaged)                           | 55 lbs (25 kg)                                 |  |
| Overall Dimensions (L) x (W) x (H)          | 48" (1220 mm) x 36" (915 mm) x 3-3/16" (81 mm) |  |
| Drain Location                              | Center                                         |  |
| Total Weight (Floor Loading)                | 29 lbs/ft² (142 kg/m)²                         |  |
| Water Pressure Requirement                  | N/A                                            |  |
| A. Overall Width                            | 48" (1220 mm)                                  |  |
| B. Overall Depth (Includes Nailing Flange)  | 36" (915 mm)                                   |  |
| C. Drain Rough-In (From Back Wall)          | 17 3/16" (437 mm)                              |  |
| D. Drain Rough-In (From side wall)          | 24" (610 mm)                                   |  |
| E. Flange Height                            | 1"(25.4 mm)                                    |  |
| F. Overall Height (Includes Nailing Flange) | 4-3/16" (106 mm)                               |  |
| G. Skirt Height                             | 3-3/16" (81 mm)                                |  |
| H. Drain Diameter                           | 3-3/8" (86 mm)                                 |  |
| Accessories                                 |                                                |  |
| Drain Kit with Strainer (Sold Separately)   | MB28827                                        |  |

### 4848 Catalina™ Shower Pan

| TECHNICAL SPECIFICATIONS                    |                                                  |  |
|---------------------------------------------|--------------------------------------------------|--|
| Dimensions                                  |                                                  |  |
| Weight (Empty)                              | 55 lbs (25 kg)                                   |  |
| Weight (Packaged)                           | 60 lbs (27 kg)                                   |  |
| Overall Dimensions                          | 48" (1220 mm) x 48" (1220 mm) x 3-3/16" (81 mm)  |  |
| Drain Location                              | Center                                           |  |
| Total Weight (Floor Loading)                | 22.2 lbs/ft <sup>2</sup> (109 kg/m) <sup>2</sup> |  |
| Water Pressure Requirement                  | N/A                                              |  |
| A. Overall Width                            | 48" (1220 mm)                                    |  |
| B. Overall Depth (Includes Nailing Flange)  | 48" (1220 mm)                                    |  |
| C. Drain Rough-In (From Back Wall)          | 23 3/16" (589 mm)                                |  |
| D. Drain Rough-In (From side wall)          | 24" (610 mm)                                     |  |
| E. Flange Height                            | 1" (25.4 mm)                                     |  |
| F. Overall Height (Includes Nailing Flange) | 4-3/16" (106 mm)                                 |  |
| G. Skirt Height                             | 3-3/16" (81 mm)                                  |  |
| H. Drain Diameter                           | 3-3/8" (86 mm)                                   |  |
| Accessories                                 |                                                  |  |
| Drain Kitwith Strainer (Sold Separately)    | MB28827                                          |  |

### 6042 Catalina™ Shower Pan

| TECHNICAL SPECIFICATIONS                    |                                                 |  |
|---------------------------------------------|-------------------------------------------------|--|
| Dimensions                                  |                                                 |  |
| Weight (Empty)                              | 68 lbs (31 kg)                                  |  |
| Weight (Packaged)                           | 73 lbs (33 kg)                                  |  |
| Overall Dimensions                          | 60" (1524 mm) x 42" (1067 mm) x 3-3/16" (81 mm) |  |
| Drain Location                              | Center                                          |  |
| Total Weight (Floor Loading)                | 21 lbs/ff² (103 kg/m)²                          |  |
| Water Pressure Requirement                  | N/A                                             |  |
| A. Overall Width                            | 60" (1525 mm)                                   |  |
| B. Overall Depth (Includes Nailing Flange)  | 42" (1067 mm)                                   |  |
| C. Drain Rough-In (From Back Wall)          | 20-3/16" (513 mm)                               |  |
| D. Drain Rough-In (From Side Wall)          | 30" (762 mm)                                    |  |
| E. Flange Height                            | 1" (25.4 mm)                                    |  |
| F. Overall Height (Includes Nailing Flange) | 4-3/16" (106 mm)                                |  |
| G. Skirt Height                             | 3-3/16" (81 mm)                                 |  |
| H. Drain Diameter                           | 3-3/8" (86 mm)                                  |  |
| Accessories                                 |                                                 |  |
| Drain Kitwith Strainer (Sold Separately)    | MB28827                                         |  |

### 6030 Catalina™ Shower Pan

| TECHNICAL SPECIFICATIONS                    |                                                |  |
|---------------------------------------------|------------------------------------------------|--|
| Dimensions                                  |                                                |  |
| Weight (Empty)                              | 55 lbs (25 kg)                                 |  |
| Weight (Packaged)                           | 60 lbs (27 kg)                                 |  |
| Overall Dimensions                          | 60" (1524 mm) x 30" (762 mm) x 4-1/8" (105 mm) |  |
| Drain Location                              | Left or Right Hand                             |  |
| Total Weight (Floor Loading)                | 28 lbs/ft <sup>2</sup> (139 kg/m) <sup>2</sup> |  |
| Water Pressure Requirement                  | N/A                                            |  |
| A. Overall Width                            | 60" (1524 mm)                                  |  |
| B. Overall Depth (Includes Nailing Flange)  | 30" (762 mm)                                   |  |
| C. Drain Rough-In (From Back Wall)          | 14-3/16" (361 mm)                              |  |
| D. Drain Rough-In (From Side Wall)          | 5-7/8" (150 mm)                                |  |
| E. Flange Height                            | 1" (25.4 mm)                                   |  |
| F. Overall Height (Includes Nailing Flange) | 5-1/8" (131 mm)                                |  |
| G. Skirt Height                             | 4-1/8" (105 mm)                                |  |
| H. Drain Diameter                           | 3-3/8" (86 mm)                                 |  |
| Accessories                                 |                                                |  |
| Drain Kit with Strainer (Included)          | MB28827                                        |  |
| Drain Cover (Sold Separately)               | MM17959(WHITE)                                 |  |
|                                             |                                                |  |

### 6032 Catalina™ Shower Pan

| TECHNICAL SPECIFICATIO                      | DNS                                            |  |
|---------------------------------------------|------------------------------------------------|--|
| Dimensions                                  |                                                |  |
| Weight (Empty)                              | 59 lbs (27 kg)                                 |  |
| Weight (Packaged)                           | 64 lbs (29 kg)                                 |  |
| Overall Dimensions                          | 60" (1524 mm) x 32" (813 mm) x 4-1/8" (105 mm) |  |
| Drain Location                              | Left or Right Hand                             |  |
| Total Weight (Floor Loading)                | 27 lbs/ft² (131 kg/m)²                         |  |
| Water Pressure Requirement                  | N/A                                            |  |
| A. Overall Width                            | 60" (1524 mm)                                  |  |
| B. Overall Depth (Includes Nailing Flange)  | 32" (813 mm)                                   |  |
| C. Drain Rough-In (From Back Wall)          | 15-3/16" (386 mm)                              |  |
| D. Drain Rough-In (From Side Wall)          | 5-7/8" (150 mm)                                |  |
| E. Flange Height                            | 1" (25.4 mm)                                   |  |
| F. Overall Height (Includes Nailing Flange) | 5-1/8" (131 mm)                                |  |
| G. Skirt Height                             | 4-1/8" (105 mm)                                |  |
| H. Drain Diameter                           | 3-3/8" (86 mm)                                 |  |
| Accessories                                 |                                                |  |
| Drain Kit with Strainer (Included)          | MB28827                                        |  |
| Drain Cover (Sold Separately)               | MM17959(WHITE)                                 |  |
|                                             |                                                |  |