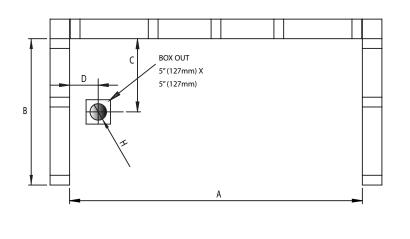

### 4836 Catalina™ Shower Pan

| TECHNICAL SPECIFICATIONS                    |                                                |  |
|---------------------------------------------|------------------------------------------------|--|
| Dimensions                                  |                                                |  |
| Weight (Empty)                              | 50 lbs (23 kg)                                 |  |
| Weight (Packaged)                           | 55 lbs (25 kg)                                 |  |
| Overall Dimensions (L) x (W) x (H)          | 48" (1220 mm) x 36" (915 mm) x 3-3/16" (81 mm) |  |
| Drain Location                              | Center                                         |  |
| Total Weight (Floor Loading)                | 29 lbs/ft² (142 kg/m)²                         |  |
| Water Pressure Requirement                  | N/A                                            |  |
| A. Overall Width                            | 48" (1220 mm)                                  |  |
| B. Overall Depth (Includes Nailing Flange)  | 36" (915 mm)                                   |  |
| C. Drain Rough-In (From Back Wall)          | 17 3/16" (437 mm)                              |  |
| D. Drain Rough-In (From side wall)          | 24" (610 mm)                                   |  |
| E. Flange Height                            | 1"(25.4 mm)                                    |  |
| F. Overall Height (Includes Nailing Flange) | 4-3/16" (106 mm)                               |  |
| G. Skirt Height                             | 3-3/16" (81 mm)                                |  |
| H. Drain Diameter                           | 3-3/8" (86 mm)                                 |  |
| Accessories                                 |                                                |  |
| Drain Kit with Strainer (Sold Separately)   | MB28827                                        |  |

#### **KEY DIMENSIONS**

### 4848 Catalina™ Shower Pan

| TECHNICAL SPECIFICATIONS                    |                                                  |  |
|---------------------------------------------|--------------------------------------------------|--|
| Dimensions                                  |                                                  |  |
| Weight (Empty)                              | 55 lbs (25 kg)                                   |  |
| Weight (Packaged)                           | 60 lbs (27 kg)                                   |  |
| Overall Dimensions                          | 48" (1220 mm) x 48" (1220 mm) x 3-3/16" (81 mm)  |  |
| Drain Location                              | Center                                           |  |
| Total Weight (Floor Loading)                | 22.2 lbs/ft <sup>2</sup> (109 kg/m) <sup>2</sup> |  |
| Water Pressure Requirement                  | N/A                                              |  |
| A. Overall Width                            | 48" (1220 mm)                                    |  |
| B. Overall Depth (Includes Nailing Flange)  | 48" (1220 mm)                                    |  |
| C. Drain Rough-In (From Back Wall)          | 23 3/16" (589 mm)                                |  |
| D. Drain Rough-In (From side wall)          | 24" (610 mm)                                     |  |
| E. Flange Height                            | 1" (25.4 mm)                                     |  |
| F. Overall Height (Includes Nailing Flange) | 4-3/16" (106 mm)                                 |  |
| G. Skirt Height                             | 3-3/16" (81 mm)                                  |  |
| H. Drain Diameter                           | 3-3/8" (86 mm)                                   |  |
| Accessories                                 |                                                  |  |
| Drain Kitwith Strainer (Sold Separately)    | MB28827                                          |  |

### 6042 Catalina™ Shower Pan

| TECHNICAL SPECIFICATIONS                    |                                                 |  |
|---------------------------------------------|-------------------------------------------------|--|
| Dimensions                                  |                                                 |  |
| Weight (Empty)                              | 68 lbs (31 kg)                                  |  |
| Weight (Packaged)                           | 73 lbs (33 kg)                                  |  |
| Overall Dimensions                          | 60" (1524 mm) x 42" (1067 mm) x 3-3/16" (81 mm) |  |
| Drain Location                              | Center                                          |  |
| Total Weight (Floor Loading)                | 21 lbs/ff² (103 kg/m)²                          |  |
| Water Pressure Requirement                  | N/A                                             |  |
| A. Overall Width                            | 60" (1525 mm)                                   |  |
| B. Overall Depth (Includes Nailing Flange)  | 42" (1067 mm)                                   |  |
| C. Drain Rough-In (From Back Wall)          | 20-3/16" (513 mm)                               |  |
| D. Drain Rough-In (From Side Wall)          | 30" (762 mm)                                    |  |
| E. Flange Height                            | 1" (25.4 mm)                                    |  |
| F. Overall Height (Includes Nailing Flange) | 4-3/16" (106 mm)                                |  |
| G. Skirt Height                             | 3-3/16" (81 mm)                                 |  |
| H. Drain Diameter                           | 3-3/8" (86 mm)                                  |  |
| Accessories                                 |                                                 |  |
| Drain Kitwith Strainer (Sold Separately)    | MB28827                                         |  |