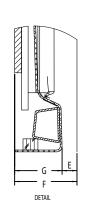

### 6030 Catalina™ Shower Pan

| TECHNICAL SPECIFICATIONS                    |                                                |  |
|---------------------------------------------|------------------------------------------------|--|
| Dimensions                                  |                                                |  |
| Weight (Empty)                              | 55 lbs (25 kg)                                 |  |
| Weight (Packaged)                           | 60 lbs (27 kg)                                 |  |
| Overall Dimensions                          | 60" (1524 mm) x 30" (762 mm) x 4-1/8" (105 mm) |  |
| Drain Location                              | Left or Right Hand                             |  |
| Total Weight (Floor Loading)                | 28 lbs/ft <sup>2</sup> (139 kg/m) <sup>2</sup> |  |
| Water Pressure Requirement                  | N/A                                            |  |
| A. Overall Width                            | 60" (1524 mm)                                  |  |
| B. Overall Depth (Includes Nailing Flange)  | 30" (762 mm)                                   |  |
| C. Drain Rough-In (From Back Wall)          | 14-3/16" (361 mm)                              |  |
| D. Drain Rough-In (From Side Wall)          | 5-7/8" (150 mm)                                |  |
| E. Flange Height                            | 1" (25.4 mm)                                   |  |
| F. Overall Height (Includes Nailing Flange) | 5-1/8" (131 mm)                                |  |
| G. Skirt Height                             | 4-1/8" (105 mm)                                |  |
| H. Drain Diameter                           | 3-3/8" (86 mm)                                 |  |
| Accessories                                 |                                                |  |
| Drain Kit with Strainer (Included)          | MB28827                                        |  |
| Drain Cover (Sold Separately)               | MM17959(WHITE)                                 |  |
|                                             |                                                |  |

### 6032 Catalina™ Shower Pan

| TECHNICAL SPECIFICATIO                      | DNS                                            |  |
|---------------------------------------------|------------------------------------------------|--|
| Dimensions                                  |                                                |  |
| Weight (Empty)                              | 59 lbs (27 kg)                                 |  |
| Weight (Packaged)                           | 64 lbs (29 kg)                                 |  |
| Overall Dimensions                          | 60" (1524 mm) x 32" (813 mm) x 4-1/8" (105 mm) |  |
| Drain Location                              | Left or Right Hand                             |  |
| Total Weight (Floor Loading)                | 27 lbs/ft² (131 kg/m)²                         |  |
| Water Pressure Requirement                  | N/A                                            |  |
| A. Overall Width                            | 60" (1524 mm)                                  |  |
| B. Overall Depth (Includes Nailing Flange)  | 32" (813 mm)                                   |  |
| C. Drain Rough-In (From Back Wall)          | 15-3/16" (386 mm)                              |  |
| D. Drain Rough-In (From Side Wall)          | 5-7/8" (150 mm)                                |  |
| E. Flange Height                            | 1" (25.4 mm)                                   |  |
| F. Overall Height (Includes Nailing Flange) | 5-1/8" (131 mm)                                |  |
| G. Skirt Height                             | 4-1/8" (105 mm)                                |  |
| H. Drain Diameter                           | 3-3/8" (86 mm)                                 |  |
| Accessories                                 |                                                |  |
| Drain Kit with Strainer (Included)          | MB28827                                        |  |
| Drain Cover (Sold Separately)               | MM17959(WHITE)                                 |  |
|                                             |                                                |  |