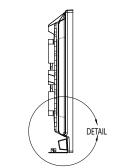

#### **KEY DIMENSIONS**

#### **KEY DIMENSIONS**

Left-Hand Drain Model Illustrated

DETAIL

A

5" (127mm) X

5" (127mm)

© 2015 Jacuzzi Luxury Bath • For additional information call Customer Service 800-288-4002 • http://www.jacuzzi.com/baths/support/specs-and-manuals/ Refer to installation instructions included with fixture before beginning installation. Please confirm product availability and specifications before commencing with any installation work. PRODUCT SPECIFICATIONS AND AVAILABILITY ARE SUBJECT TO CHANGE WITHOUT NOTICE.