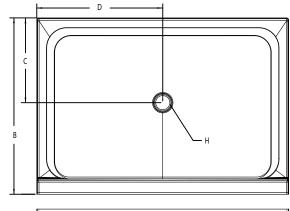

### 4836 Catalina™ Shower Pan

| TECHNICAL SPECIFICATIONS                    |                                                |  |
|---------------------------------------------|------------------------------------------------|--|
| Dimensions                                  |                                                |  |
| Weight (Empty)                              | 50 lbs (23 kg)                                 |  |
| Weight (Packaged)                           | 55 lbs (25 kg)                                 |  |
| Overall Dimensions (L) x (W) x (H)          | 48" (1220 mm) x 36" (915 mm) x 3-3/16" (81 mm) |  |
| Drain Location                              | Center                                         |  |
| Total Weight (Floor Loading)                | 29 lbs/ft² (142 kg/m)²                         |  |
| Water Pressure Requirement                  | N/A                                            |  |
| A. Overall Width                            | 48" (1220 mm)                                  |  |
| B. Overall Depth (Includes Nailing Flange)  | 36" (915 mm)                                   |  |
| C. Drain Rough-In (From Back Wall)          | 17 3/16" (437 mm)                              |  |
| D. Drain Rough-In (From side wall)          | 24" (610 mm)                                   |  |
| E. Flange Height                            | 1"(25.4 mm)                                    |  |
| F. Overall Height (Includes Nailing Flange) | 4-3/16" (106 mm)                               |  |
| G. Skirt Height                             | 3-3/16" (81 mm)                                |  |
| H. Drain Diameter                           | 3-3/8" (86 mm)                                 |  |
| Accessories                                 |                                                |  |
| Drain Kit with Strainer (Sold Separately)   | MB28827                                        |  |

#### **KEY DIMENSIONS**