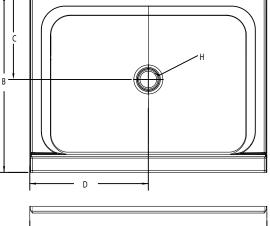

### 4836 Catalina™ Shower Pan

| TECHNICAL SPECIFICATIONS                    |                                                |  |
|---------------------------------------------|------------------------------------------------|--|
| Dimensions                                  |                                                |  |
| Weight (Empty)                              | 50 lbs (23 kg)                                 |  |
| Weight (Packaged)                           | 55 lbs (25 kg)                                 |  |
| Overall Dimensions (L) x (W) x (H)          | 48" (1220 mm) x 36" (915 mm) x 3-3/16" (81 mm) |  |
| Drain Location                              | Center                                         |  |
| Total Weight (Floor Loading)                | 29 lbs/ft² (142 kg/m)²                         |  |
| Water Pressure Requirement                  | N/A                                            |  |
| A. Overall Width                            | 48" (1220 mm)                                  |  |
| B. Overall Depth (Includes Nailing Flange)  | 36" (915 mm)                                   |  |
| C. Drain Rough-In (From Back Wall)          | 17 3/16" (437 mm)                              |  |
| D. Drain Rough-In (From side wall)          | 24" (610 mm)                                   |  |
| E. Flange Height                            | 1"(25.4 mm)                                    |  |
| F. Overall Height (Includes Nailing Flange) | 4-3/16" (106 mm)                               |  |
| G. Skirt Height                             | 3-3/16" (81 mm)                                |  |
| H. Drain Diameter                           | 3-3/8" (86 mm)                                 |  |
| Accessories                                 |                                                |  |
| Drain Kit with Strainer (Sold Separately)   | MB28827                                        |  |

### 4848 Catalina™ Shower Pan

| TECHNICAL SPECIFICATIONS                    |                                                  |  |
|---------------------------------------------|--------------------------------------------------|--|
| Dimensions                                  |                                                  |  |
| Weight (Empty)                              | 55 lbs (25 kg)                                   |  |
| Weight (Packaged)                           | 60 lbs (27 kg)                                   |  |
| Overall Dimensions                          | 48" (1220 mm) x 48" (1220 mm) x 3-3/16" (81 mm)  |  |
| Drain Location                              | Center                                           |  |
| Total Weight (Floor Loading)                | 22.2 lbs/ft <sup>2</sup> (109 kg/m) <sup>2</sup> |  |
| Water Pressure Requirement                  | N/A                                              |  |
| A. Overall Width                            | 48" (1220 mm)                                    |  |
| B. Overall Depth (Includes Nailing Flange)  | 48" (1220 mm)                                    |  |
| C. Drain Rough-In (From Back Wall)          | 23 3/16" (589 mm)                                |  |
| D. Drain Rough-In (From side wall)          | 24" (610 mm)                                     |  |
| E. Flange Height                            | 1" (25.4 mm)                                     |  |
| F. Overall Height (Includes Nailing Flange) | 4-3/16" (106 mm)                                 |  |
| G. Skirt Height                             | 3-3/16" (81 mm)                                  |  |
| H. Drain Diameter                           | 3-3/8" (86 mm)                                   |  |
| Accessories                                 |                                                  |  |
| Drain Kitwith Strainer (Sold Separately)    | MB28827                                          |  |

### 6042 Catalina™ Shower Pan

| TECHNICAL SPECIFICATIONS                    |                                                 |  |
|---------------------------------------------|-------------------------------------------------|--|
| Dimensions                                  |                                                 |  |
| Weight (Empty)                              | 68 lbs (31 kg)                                  |  |
| Weight (Packaged)                           | 73 lbs (33 kg)                                  |  |
| Overall Dimensions                          | 60" (1524 mm) x 42" (1067 mm) x 3-3/16" (81 mm) |  |
| Drain Location                              | Center                                          |  |
| Total Weight (Floor Loading)                | 21 lbs/ff² (103 kg/m)²                          |  |
| Water Pressure Requirement                  | N/A                                             |  |
| A. Overall Width                            | 60" (1525 mm)                                   |  |
| B. Overall Depth (Includes Nailing Flange)  | 42" (1067 mm)                                   |  |
| C. Drain Rough-In (From Back Wall)          | 20-3/16" (513 mm)                               |  |
| D. Drain Rough-In (From Side Wall)          | 30" (762 mm)                                    |  |
| E. Flange Height                            | 1" (25.4 mm)                                    |  |
| F. Overall Height (Includes Nailing Flange) | 4-3/16" (106 mm)                                |  |
| G. Skirt Height                             | 3-3/16" (81 mm)                                 |  |
| H. Drain Diameter                           | 3-3/8" (86 mm)                                  |  |
| Accessories                                 |                                                 |  |
| Drain Kitwith Strainer (Sold Separately)    | MB28827                                         |  |

### 6030 Catalina™ Shower Pan

| TECHNICAL SPECIFICATIONS                    |                                                |  |
|---------------------------------------------|------------------------------------------------|--|
| Dimensions                                  |                                                |  |
| Weight (Empty)                              | 55 lbs (25 kg)                                 |  |
| Weight (Packaged)                           | 60 lbs (27 kg)                                 |  |
| Overall Dimensions                          | 60" (1524 mm) x 30" (762 mm) x 4-1/8" (105 mm) |  |
| Drain Location                              | Left or Right Hand                             |  |
| Total Weight (Floor Loading)                | 28 lbs/ft <sup>2</sup> (139 kg/m) <sup>2</sup> |  |
| Water Pressure Requirement                  | N/A                                            |  |
| A. Overall Width                            | 60" (1524 mm)                                  |  |
| B. Overall Depth (Includes Nailing Flange)  | 30" (762 mm)                                   |  |
| C. Drain Rough-In (From Back Wall)          | 14-3/16" (361 mm)                              |  |
| D. Drain Rough-In (From Side Wall)          | 5-7/8" (150 mm)                                |  |
| E. Flange Height                            | 1" (25.4 mm)                                   |  |
| F. Overall Height (Includes Nailing Flange) | 5-1/8" (131 mm)                                |  |
| G. Skirt Height                             | 4-1/8" (105 mm)                                |  |
| H. Drain Diameter                           | 3-3/8" (86 mm)                                 |  |
| Accessories                                 |                                                |  |
| Drain Kit with Strainer (Included)          | MB28827                                        |  |
| Drain Cover (Sold Separately)               | MM17959(WHITE)                                 |  |
|                                             |                                                |  |

### 6032 Catalina™ Shower Pan

| TECHNICAL SPECIFICATIO                      | DNS                                            |  |
|---------------------------------------------|------------------------------------------------|--|
| Dimensions                                  |                                                |  |
| Weight (Empty)                              | 59 lbs (27 kg)                                 |  |
| Weight (Packaged)                           | 64 lbs (29 kg)                                 |  |
| Overall Dimensions                          | 60" (1524 mm) x 32" (813 mm) x 4-1/8" (105 mm) |  |
| Drain Location                              | Left or Right Hand                             |  |
| Total Weight (Floor Loading)                | 27 lbs/ft² (131 kg/m)²                         |  |
| Water Pressure Requirement                  | N/A                                            |  |
| A. Overall Width                            | 60" (1524 mm)                                  |  |
| B. Overall Depth (Includes Nailing Flange)  | 32" (813 mm)                                   |  |
| C. Drain Rough-In (From Back Wall)          | 15-3/16" (386 mm)                              |  |
| D. Drain Rough-In (From Side Wall)          | 5-7/8" (150 mm)                                |  |
| E. Flange Height                            | 1" (25.4 mm)                                   |  |
| F. Overall Height (Includes Nailing Flange) | 5-1/8" (131 mm)                                |  |
| G. Skirt Height                             | 4-1/8" (105 mm)                                |  |
| H. Drain Diameter                           | 3-3/8" (86 mm)                                 |  |
| Accessories                                 |                                                |  |
| Drain Kit with Strainer (Included)          | MB28827                                        |  |
| Drain Cover (Sold Separately)               | MM17959(WHITE)                                 |  |
|                                             |                                                |  |