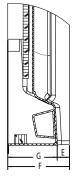

### 4836 Catalina™ Shower Pan

| TECHNICAL SPECIFICATIONS                    |                                                |  |
|---------------------------------------------|------------------------------------------------|--|
| Dimensions                                  |                                                |  |
| Weight (Empty)                              | 50 lbs (23 kg)                                 |  |
| Weight (Packaged)                           | 55 lbs (25 kg)                                 |  |
| Overall Dimensions (L) x (W) x (H)          | 48" (1220 mm) x 36" (915 mm) x 3-3/16" (81 mm) |  |
| Drain Location                              | Center                                         |  |
| Total Weight (Floor Loading)                | 29 lbs/ft² (142 kg/m)²                         |  |
| Water Pressure Requirement                  | N/A                                            |  |
| A. Overall Width                            | 48" (1220 mm)                                  |  |
| B. Overall Depth (Includes Nailing Flange)  | 36" (915 mm)                                   |  |
| C. Drain Rough-In (From Back Wall)          | 17 3/16" (437 mm)                              |  |
| D. Drain Rough-In (From side wall)          | 24" (610 mm)                                   |  |
| E. Flange Height                            | 1"(25.4 mm)                                    |  |
| F. Overall Height (Includes Nailing Flange) | 4-3/16" (106 mm)                               |  |
| G. Skirt Height                             | 3-3/16" (81 mm)                                |  |
| H. Drain Diameter                           | 3-3/8" (86 mm)                                 |  |
| Accessories                                 |                                                |  |
| Drain Kit with Strainer (Sold Separately)   | MB28827                                        |  |