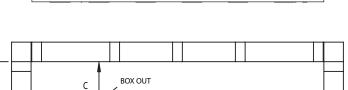

### 4836 Catalina™ Shower Pan

| TECHNICAL SPECIFICATIONS                    |                                                |  |
|---------------------------------------------|------------------------------------------------|--|
| Dimensions                                  |                                                |  |
| Weight (Empty)                              | 50 lbs (23 kg)                                 |  |
| Weight (Packaged)                           | 55 lbs (25 kg)                                 |  |
| Overall Dimensions (L) x (W) x (H)          | 48" (1220 mm) x 36" (915 mm) x 3-3/16" (81 mm) |  |
| Drain Location                              | Center                                         |  |
| Total Weight (Floor Loading)                | 29 lbs/ft² (142 kg/m)²                         |  |
| Water Pressure Requirement                  | N/A                                            |  |
| A. Overall Width                            | 48" (1220 mm)                                  |  |
| B. Overall Depth (Includes Nailing Flange)  | 36" (915 mm)                                   |  |
| C. Drain Rough-In (From Back Wall)          | 17 3/16" (437 mm)                              |  |
| D. Drain Rough-In (From side wall)          | 24" (610 mm)                                   |  |
| E. Flange Height                            | 1"(25.4 mm)                                    |  |
| F. Overall Height (Includes Nailing Flange) | 4-3/16" (106 mm)                               |  |
| G. Skirt Height                             | 3-3/16" (81 mm)                                |  |
| H. Drain Diameter                           | 3-3/8" (86 mm)                                 |  |
| Accessories                                 |                                                |  |
| Drain Kit with Strainer (Sold Separately)   | MB28827                                        |  |

### 4848 Catalina™ Shower Pan

| TECHNICAL SPECIFICATIONS                    |                                                  |  |
|---------------------------------------------|--------------------------------------------------|--|
| Dimensions                                  |                                                  |  |
| Weight (Empty)                              | 55 lbs (25 kg)                                   |  |
| Weight (Packaged)                           | 60 lbs (27 kg)                                   |  |
| Overall Dimensions                          | 48" (1220 mm) x 48" (1220 mm) x 3-3/16" (81 mm)  |  |
| Drain Location                              | Center                                           |  |
| Total Weight (Floor Loading)                | 22.2 lbs/ft <sup>2</sup> (109 kg/m) <sup>2</sup> |  |
| Water Pressure Requirement                  | N/A                                              |  |
| A. Overall Width                            | 48" (1220 mm)                                    |  |
| B. Overall Depth (Includes Nailing Flange)  | 48" (1220 mm)                                    |  |
| C. Drain Rough-In (From Back Wall)          | 23 3/16" (589 mm)                                |  |
| D. Drain Rough-In (From side wall)          | 24" (610 mm)                                     |  |
| E. Flange Height                            | 1" (25.4 mm)                                     |  |
| F. Overall Height (Includes Nailing Flange) | 4-3/16" (106 mm)                                 |  |
| G. Skirt Height                             | 3-3/16" (81 mm)                                  |  |
| H. Drain Diameter                           | 3-3/8" (86 mm)                                   |  |
| Accessories                                 |                                                  |  |
| Drain Kitwith Strainer (Sold Separately)    | MB28827                                          |  |

### 6042 Catalina™ Shower Pan

| TECHNICAL SPECIFICATIONS                    |                                                 |  |
|---------------------------------------------|-------------------------------------------------|--|
| Dimensions                                  |                                                 |  |
| Weight (Empty)                              | 68 lbs (31 kg)                                  |  |
| Weight (Packaged)                           | 73 lbs (33 kg)                                  |  |
| Overall Dimensions                          | 60" (1524 mm) x 42" (1067 mm) x 3-3/16" (81 mm) |  |
| Drain Location                              | Center                                          |  |
| Total Weight (Floor Loading)                | 21 lbs/ff² (103 kg/m)²                          |  |
| Water Pressure Requirement                  | N/A                                             |  |
| A. Overall Width                            | 60" (1525 mm)                                   |  |
| B. Overall Depth (Includes Nailing Flange)  | 42" (1067 mm)                                   |  |
| C. Drain Rough-In (From Back Wall)          | 20-3/16" (513 mm)                               |  |
| D. Drain Rough-In (From Side Wall)          | 30" (762 mm)                                    |  |
| E. Flange Height                            | 1" (25.4 mm)                                    |  |
| F. Overall Height (Includes Nailing Flange) | 4-3/16" (106 mm)                                |  |
| G. Skirt Height                             | 3-3/16" (81 mm)                                 |  |
| H. Drain Diameter                           | 3-3/8" (86 mm)                                  |  |
| Accessories                                 |                                                 |  |
| Drain Kitwith Strainer (Sold Separately)    | MB28827                                         |  |

### 6030 Catalina™ Shower Pan

| TECHNICAL SPECIFICATIONS                    |                                                |  |
|---------------------------------------------|------------------------------------------------|--|
| Dimensions                                  |                                                |  |
| Weight (Empty)                              | 55 lbs (25 kg)                                 |  |
| Weight (Packaged)                           | 60 lbs (27 kg)                                 |  |
| Overall Dimensions                          | 60" (1524 mm) x 30" (762 mm) x 4-1/8" (105 mm) |  |
| Drain Location                              | Left or Right Hand                             |  |
| Total Weight (Floor Loading)                | 28 lbs/ft <sup>2</sup> (139 kg/m) <sup>2</sup> |  |
| Water Pressure Requirement                  | N/A                                            |  |
| A. Overall Width                            | 60" (1524 mm)                                  |  |
| B. Overall Depth (Includes Nailing Flange)  | 30" (762 mm)                                   |  |
| C. Drain Rough-In (From Back Wall)          | 14-3/16" (361 mm)                              |  |
| D. Drain Rough-In (From Side Wall)          | 5-7/8" (150 mm)                                |  |
| E. Flange Height                            | 1" (25.4 mm)                                   |  |
| F. Overall Height (Includes Nailing Flange) | 5-1/8" (131 mm)                                |  |
| G. Skirt Height                             | 4-1/8" (105 mm)                                |  |
| H. Drain Diameter                           | 3-3/8" (86 mm)                                 |  |
| Accessories                                 |                                                |  |
| Drain Kit with Strainer (Included)          | MB28827                                        |  |
| Drain Cover (Sold Separately)               | MM17959(WHITE)                                 |  |
|                                             |                                                |  |

### 6032 Catalina™ Shower Pan

| TECHNICAL SPECIFICATIO                      | DNS                                            |  |
|---------------------------------------------|------------------------------------------------|--|
| Dimensions                                  |                                                |  |
| Weight (Empty)                              | 59 lbs (27 kg)                                 |  |
| Weight (Packaged)                           | 64 lbs (29 kg)                                 |  |
| Overall Dimensions                          | 60" (1524 mm) x 32" (813 mm) x 4-1/8" (105 mm) |  |
| Drain Location                              | Left or Right Hand                             |  |
| Total Weight (Floor Loading)                | 27 lbs/ft² (131 kg/m)²                         |  |
| Water Pressure Requirement                  | N/A                                            |  |
| A. Overall Width                            | 60" (1524 mm)                                  |  |
| B. Overall Depth (Includes Nailing Flange)  | 32" (813 mm)                                   |  |
| C. Drain Rough-In (From Back Wall)          | 15-3/16" (386 mm)                              |  |
| D. Drain Rough-In (From Side Wall)          | 5-7/8" (150 mm)                                |  |
| E. Flange Height                            | 1" (25.4 mm)                                   |  |
| F. Overall Height (Includes Nailing Flange) | 5-1/8" (131 mm)                                |  |
| G. Skirt Height                             | 4-1/8" (105 mm)                                |  |
| H. Drain Diameter                           | 3-3/8" (86 mm)                                 |  |
| Accessories                                 |                                                |  |
| Drain Kit with Strainer (Included)          | MB28827                                        |  |
| Drain Cover (Sold Separately)               | MM17959(WHITE)                                 |  |
|                                             |                                                |  |