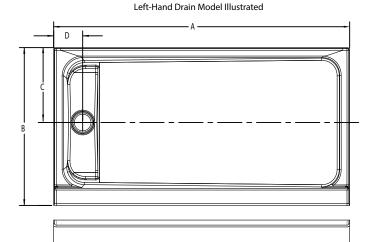

### 6030 Catalina™ Shower Pan

| TECHNICAL SPECIFICATIONS                    |                                                |  |
|---------------------------------------------|------------------------------------------------|--|
| Dimensions                                  |                                                |  |
| Weight (Empty)                              | 55 lbs (25 kg)                                 |  |
| Weight (Packaged)                           | 60 lbs (27 kg)                                 |  |
| Overall Dimensions                          | 60" (1524 mm) x 30" (762 mm) x 4-1/8" (105 mm) |  |
| Drain Location                              | Left or Right Hand                             |  |
| Total Weight (Floor Loading)                | 28 lbs/ft <sup>2</sup> (139 kg/m) <sup>2</sup> |  |
| Water Pressure Requirement                  | N/A                                            |  |
| A. Overall Width                            | 60" (1524 mm)                                  |  |
| B. Overall Depth (Includes Nailing Flange)  | 30" (762 mm)                                   |  |
| C. Drain Rough-In (From Back Wall)          | 14-3/16" (361 mm)                              |  |
| D. Drain Rough-In (From Side Wall)          | 5-7/8" (150 mm)                                |  |
| E. Flange Height                            | 1" (25.4 mm)                                   |  |
| F. Overall Height (Includes Nailing Flange) | 5-1/8" (131 mm)                                |  |
| G. Skirt Height                             | 4-1/8" (105 mm)                                |  |
| H. Drain Diameter                           | 3-3/8" (86 mm)                                 |  |
| Accessories                                 |                                                |  |
| Drain Kit with Strainer (Included)          | MB28827                                        |  |
| Drain Cover (Sold Separately)               | MM17959(WHITE)                                 |  |
|                                             |                                                |  |

#### **KEY DIMENSIONS**

Left-Hand Drain Model Illustrated

DETAIL

A

5" (127mm) X

5" (127mm)

© 2015 Jacuzzi Luxury Bath • For additional information call Customer Service 800-288-4002 • http://www.jacuzzi.com/baths/support/specs-and-manuals/ Refer to installation instructions included with fixture before beginning installation. Please confirm product availability and specifications before commencing with any installation work. PRODUCT SPECIFICATIONS AND AVAILABILITY ARE SUBJECT TO CHANGE WITHOUT NOTICE.

### 6032 Catalina™ Shower Pan

| TECHNICAL SPECIFICATIO                      | DNS                                            |  |
|---------------------------------------------|------------------------------------------------|--|
| Dimensions                                  |                                                |  |
| Weight (Empty)                              | 59 lbs (27 kg)                                 |  |
| Weight (Packaged)                           | 64 lbs (29 kg)                                 |  |
| Overall Dimensions                          | 60" (1524 mm) x 32" (813 mm) x 4-1/8" (105 mm) |  |
| Drain Location                              | Left or Right Hand                             |  |
| Total Weight (Floor Loading)                | 27 lbs/ft² (131 kg/m)²                         |  |
| Water Pressure Requirement                  | N/A                                            |  |
| A. Overall Width                            | 60" (1524 mm)                                  |  |
| B. Overall Depth (Includes Nailing Flange)  | 32" (813 mm)                                   |  |
| C. Drain Rough-In (From Back Wall)          | 15-3/16" (386 mm)                              |  |
| D. Drain Rough-In (From Side Wall)          | 5-7/8" (150 mm)                                |  |
| E. Flange Height                            | 1" (25.4 mm)                                   |  |
| F. Overall Height (Includes Nailing Flange) | 5-1/8" (131 mm)                                |  |
| G. Skirt Height                             | 4-1/8" (105 mm)                                |  |
| H. Drain Diameter                           | 3-3/8" (86 mm)                                 |  |
| Accessories                                 |                                                |  |
| Drain Kit with Strainer (Included)          | MB28827                                        |  |
| Drain Cover (Sold Separately)               | MM17959(WHITE)                                 |  |
|                                             |                                                |  |

#### **KEY DIMENSIONS**