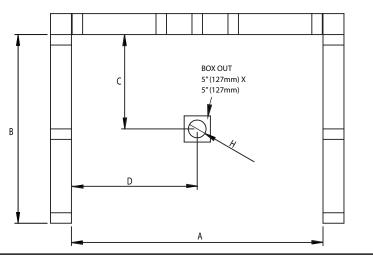

### 6030 Catalina™ Shower Pan

| TECHNICAL SPECIFICATIONS                    |                                                |  |
|---------------------------------------------|------------------------------------------------|--|
| Dimensions                                  |                                                |  |
| Weight (Empty)                              | 55 lbs (25 kg)                                 |  |
| Weight (Packaged)                           | 60 lbs (27 kg)                                 |  |
| Overall Dimensions                          | 60" (1524 mm) x 30" (762 mm) x 4-1/8" (105 mm) |  |
| Drain Location                              | Left or Right Hand                             |  |
| Total Weight (Floor Loading)                | 28 lbs/ft <sup>2</sup> (139 kg/m) <sup>2</sup> |  |
| Water Pressure Requirement                  | N/A                                            |  |
| A. Overall Width                            | 60" (1524 mm)                                  |  |
| B. Overall Depth (Includes Nailing Flange)  | 30" (762 mm)                                   |  |
| C. Drain Rough-In (From Back Wall)          | 14-3/16" (361 mm)                              |  |
| D. Drain Rough-In (From Side Wall)          | 5-7/8" (150 mm)                                |  |
| E. Flange Height                            | 1" (25.4 mm)                                   |  |
| F. Overall Height (Includes Nailing Flange) | 5-1/8" (131 mm)                                |  |
| G. Skirt Height                             | 4-1/8" (105 mm)                                |  |
| H. Drain Diameter                           | 3-3/8" (86 mm)                                 |  |
| Accessories                                 |                                                |  |
| Drain Kit with Strainer (Included)          | MB28827                                        |  |
| Drain Cover (Sold Separately)               | MM17959(WHITE)                                 |  |
|                                             |                                                |  |

#### **KEY DIMENSIONS**

Left-Hand Drain Model Illustrated

DETAIL

A

5" (127mm) X

5" (127mm)

© 2015 Jacuzzi Luxury Bath • For additional information call Customer Service 800-288-4002 • http://www.jacuzzi.com/baths/support/specs-and-manuals/ Refer to installation instructions included with fixture before beginning installation. Please confirm product availability and specifications before commencing with any installation work. PRODUCT SPECIFICATIONS AND AVAILABILITY ARE SUBJECT TO CHANGE WITHOUT NOTICE.