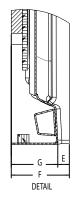

### 4836 Catalina™ Shower Pan

| TECHNICAL SPECIFICATIONS                    |                                                |  |
|---------------------------------------------|------------------------------------------------|--|
| Dimensions                                  |                                                |  |
| Weight (Empty)                              | 50 lbs (23 kg)                                 |  |
| Weight (Packaged)                           | 55 lbs (25 kg)                                 |  |
| Overall Dimensions (L) x (W) x (H)          | 48" (1220 mm) x 36" (915 mm) x 3-3/16" (81 mm) |  |
| Drain Location                              | Center                                         |  |
| Total Weight (Floor Loading)                | 29 lbs/ft² (142 kg/m)²                         |  |
| Water Pressure Requirement                  | N/A                                            |  |
| A. Overall Width                            | 48" (1220 mm)                                  |  |
| B. Overall Depth (Includes Nailing Flange)  | 36" (915 mm)                                   |  |
| C. Drain Rough-In (From Back Wall)          | 17 3/16" (437 mm)                              |  |
| D. Drain Rough-In (From side wall)          | 24" (610 mm)                                   |  |
| E. Flange Height                            | 1"(25.4 mm)                                    |  |
| F. Overall Height (Includes Nailing Flange) | 4-3/16" (106 mm)                               |  |
| G. Skirt Height                             | 3-3/16" (81 mm)                                |  |
| H. Drain Diameter                           | 3-3/8" (86 mm)                                 |  |
| Accessories                                 |                                                |  |
| Drain Kit with Strainer (Sold Separately)   | MB28827                                        |  |

### 4848 Catalina™ Shower Pan

| TECHNICAL SPECIFICATIONS                    |                                                  |  |
|---------------------------------------------|--------------------------------------------------|--|
| Dimensions                                  |                                                  |  |
| Weight (Empty)                              | 55 lbs (25 kg)                                   |  |
| Weight (Packaged)                           | 60 lbs (27 kg)                                   |  |
| Overall Dimensions                          | 48" (1220 mm) x 48" (1220 mm) x 3-3/16" (81 mm)  |  |
| Drain Location                              | Center                                           |  |
| Total Weight (Floor Loading)                | 22.2 lbs/ft <sup>2</sup> (109 kg/m) <sup>2</sup> |  |
| Water Pressure Requirement                  | N/A                                              |  |
| A. Overall Width                            | 48" (1220 mm)                                    |  |
| B. Overall Depth (Includes Nailing Flange)  | 48" (1220 mm)                                    |  |
| C. Drain Rough-In (From Back Wall)          | 23 3/16" (589 mm)                                |  |
| D. Drain Rough-In (From side wall)          | 24" (610 mm)                                     |  |
| E. Flange Height                            | 1" (25.4 mm)                                     |  |
| F. Overall Height (Includes Nailing Flange) | 4-3/16" (106 mm)                                 |  |
| G. Skirt Height                             | 3-3/16" (81 mm)                                  |  |
| H. Drain Diameter                           | 3-3/8" (86 mm)                                   |  |
| Accessories                                 |                                                  |  |
| Drain Kitwith Strainer (Sold Separately)    | MB28827                                          |  |

### 6042 Catalina™ Shower Pan

| TECHNICAL SPECIFICATIONS                    |                                                 |  |
|---------------------------------------------|-------------------------------------------------|--|
| Dimensions                                  |                                                 |  |
| Weight (Empty)                              | 68 lbs (31 kg)                                  |  |
| Weight (Packaged)                           | 73 lbs (33 kg)                                  |  |
| Overall Dimensions                          | 60" (1524 mm) x 42" (1067 mm) x 3-3/16" (81 mm) |  |
| Drain Location                              | Center                                          |  |
| Total Weight (Floor Loading)                | 21 lbs/ff² (103 kg/m)²                          |  |
| Water Pressure Requirement                  | N/A                                             |  |
| A. Overall Width                            | 60" (1525 mm)                                   |  |
| B. Overall Depth (Includes Nailing Flange)  | 42" (1067 mm)                                   |  |
| C. Drain Rough-In (From Back Wall)          | 20-3/16" (513 mm)                               |  |
| D. Drain Rough-In (From Side Wall)          | 30" (762 mm)                                    |  |
| E. Flange Height                            | 1" (25.4 mm)                                    |  |
| F. Overall Height (Includes Nailing Flange) | 4-3/16" (106 mm)                                |  |
| G. Skirt Height                             | 3-3/16" (81 mm)                                 |  |
| H. Drain Diameter                           | 3-3/8" (86 mm)                                  |  |
| Accessories                                 |                                                 |  |
| Drain Kitwith Strainer (Sold Separately)    | MB28827                                         |  |

### 6030 Catalina™ Shower Pan

| TECHNICAL SPECIFICATIONS                    |                                                |  |
|---------------------------------------------|------------------------------------------------|--|
| Dimensions                                  |                                                |  |
| Weight (Empty)                              | 55 lbs (25 kg)                                 |  |
| Weight (Packaged)                           | 60 lbs (27 kg)                                 |  |
| Overall Dimensions                          | 60" (1524 mm) x 30" (762 mm) x 4-1/8" (105 mm) |  |
| Drain Location                              | Left or Right Hand                             |  |
| Total Weight (Floor Loading)                | 28 lbs/ft <sup>2</sup> (139 kg/m) <sup>2</sup> |  |
| Water Pressure Requirement                  | N/A                                            |  |
| A. Overall Width                            | 60" (1524 mm)                                  |  |
| B. Overall Depth (Includes Nailing Flange)  | 30" (762 mm)                                   |  |
| C. Drain Rough-In (From Back Wall)          | 14-3/16" (361 mm)                              |  |
| D. Drain Rough-In (From Side Wall)          | 5-7/8" (150 mm)                                |  |
| E. Flange Height                            | 1" (25.4 mm)                                   |  |
| F. Overall Height (Includes Nailing Flange) | 5-1/8" (131 mm)                                |  |
| G. Skirt Height                             | 4-1/8" (105 mm)                                |  |
| H. Drain Diameter                           | 3-3/8" (86 mm)                                 |  |
| Accessories                                 |                                                |  |
| Drain Kit with Strainer (Included)          | MB28827                                        |  |
| Drain Cover (Sold Separately)               | MM17959(WHITE)                                 |  |
|                                             |                                                |  |

### 6032 Catalina™ Shower Pan

| TECHNICAL SPECIFICATIO                      | DNS                                            |  |
|---------------------------------------------|------------------------------------------------|--|
| Dimensions                                  |                                                |  |
| Weight (Empty)                              | 59 lbs (27 kg)                                 |  |
| Weight (Packaged)                           | 64 lbs (29 kg)                                 |  |
| Overall Dimensions                          | 60" (1524 mm) x 32" (813 mm) x 4-1/8" (105 mm) |  |
| Drain Location                              | Left or Right Hand                             |  |
| Total Weight (Floor Loading)                | 27 lbs/ft² (131 kg/m)²                         |  |
| Water Pressure Requirement                  | N/A                                            |  |
| A. Overall Width                            | 60" (1524 mm)                                  |  |
| B. Overall Depth (Includes Nailing Flange)  | 32" (813 mm)                                   |  |
| C. Drain Rough-In (From Back Wall)          | 15-3/16" (386 mm)                              |  |
| D. Drain Rough-In (From Side Wall)          | 5-7/8" (150 mm)                                |  |
| E. Flange Height                            | 1" (25.4 mm)                                   |  |
| F. Overall Height (Includes Nailing Flange) | 5-1/8" (131 mm)                                |  |
| G. Skirt Height                             | 4-1/8" (105 mm)                                |  |
| H. Drain Diameter                           | 3-3/8" (86 mm)                                 |  |
| Accessories                                 |                                                |  |
| Drain Kit with Strainer (Included)          | MB28827                                        |  |
| Drain Cover (Sold Separately)               | MM17959(WHITE)                                 |  |
|                                             |                                                |  |