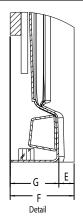

### 4836 Catalina™ Shower Pan

| TECHNICAL SPECIFICATIONS                    |                                                |  |
|---------------------------------------------|------------------------------------------------|--|
| Dimensions                                  |                                                |  |
| Weight (Empty)                              | 50 lbs (23 kg)                                 |  |
| Weight (Packaged)                           | 55 lbs (25 kg)                                 |  |
| Overall Dimensions (L) x (W) x (H)          | 48" (1220 mm) x 36" (915 mm) x 3-3/16" (81 mm) |  |
| Drain Location                              | Center                                         |  |
| Total Weight (Floor Loading)                | 29 lbs/ft² (142 kg/m)²                         |  |
| Water Pressure Requirement                  | N/A                                            |  |
| A. Overall Width                            | 48" (1220 mm)                                  |  |
| B. Overall Depth (Includes Nailing Flange)  | 36" (915 mm)                                   |  |
| C. Drain Rough-In (From Back Wall)          | 17 3/16" (437 mm)                              |  |
| D. Drain Rough-In (From side wall)          | 24" (610 mm)                                   |  |
| E. Flange Height                            | 1"(25.4 mm)                                    |  |
| F. Overall Height (Includes Nailing Flange) | 4-3/16" (106 mm)                               |  |
| G. Skirt Height                             | 3-3/16" (81 mm)                                |  |
| H. Drain Diameter                           | 3-3/8" (86 mm)                                 |  |
| Accessories                                 |                                                |  |
| Drain Kit with Strainer (Sold Separately)   | MB28827                                        |  |

### 4848 Catalina™ Shower Pan

| TECHNICAL SPECIFICATIONS                    |                                                  |  |
|---------------------------------------------|--------------------------------------------------|--|
| Dimensions                                  |                                                  |  |
| Weight (Empty)                              | 55 lbs (25 kg)                                   |  |
| Weight (Packaged)                           | 60 lbs (27 kg)                                   |  |
| Overall Dimensions                          | 48" (1220 mm) x 48" (1220 mm) x 3-3/16" (81 mm)  |  |
| Drain Location                              | Center                                           |  |
| Total Weight (Floor Loading)                | 22.2 lbs/ft <sup>2</sup> (109 kg/m) <sup>2</sup> |  |
| Water Pressure Requirement                  | N/A                                              |  |
| A. Overall Width                            | 48" (1220 mm)                                    |  |
| B. Overall Depth (Includes Nailing Flange)  | 48" (1220 mm)                                    |  |
| C. Drain Rough-In (From Back Wall)          | 23 3/16" (589 mm)                                |  |
| D. Drain Rough-In (From side wall)          | 24" (610 mm)                                     |  |
| E. Flange Height                            | 1" (25.4 mm)                                     |  |
| F. Overall Height (Includes Nailing Flange) | 4-3/16" (106 mm)                                 |  |
| G. Skirt Height                             | 3-3/16" (81 mm)                                  |  |
| H. Drain Diameter                           | 3-3/8" (86 mm)                                   |  |
| Accessories                                 |                                                  |  |
| Drain Kitwith Strainer (Sold Separately)    | MB28827                                          |  |

### 6042 Catalina™ Shower Pan

| TECHNICAL SPECIFICATIONS                    |                                                 |  |
|---------------------------------------------|-------------------------------------------------|--|
| Dimensions                                  |                                                 |  |
| Weight (Empty)                              | 68 lbs (31 kg)                                  |  |
| Weight (Packaged)                           | 73 lbs (33 kg)                                  |  |
| Overall Dimensions                          | 60" (1524 mm) x 42" (1067 mm) x 3-3/16" (81 mm) |  |
| Drain Location                              | Center                                          |  |
| Total Weight (Floor Loading)                | 21 lbs/ff² (103 kg/m)²                          |  |
| Water Pressure Requirement                  | N/A                                             |  |
| A. Overall Width                            | 60" (1525 mm)                                   |  |
| B. Overall Depth (Includes Nailing Flange)  | 42" (1067 mm)                                   |  |
| C. Drain Rough-In (From Back Wall)          | 20-3/16" (513 mm)                               |  |
| D. Drain Rough-In (From Side Wall)          | 30" (762 mm)                                    |  |
| E. Flange Height                            | 1" (25.4 mm)                                    |  |
| F. Overall Height (Includes Nailing Flange) | 4-3/16" (106 mm)                                |  |
| G. Skirt Height                             | 3-3/16" (81 mm)                                 |  |
| H. Drain Diameter                           | 3-3/8" (86 mm)                                  |  |
| Accessories                                 |                                                 |  |
| Drain Kitwith Strainer (Sold Separately)    | MB28827                                         |  |

### 6030 Catalina™ Shower Pan

| TECHNICAL SPECIFICATIONS                    |                                                |  |
|---------------------------------------------|------------------------------------------------|--|
| Dimensions                                  |                                                |  |
| Weight (Empty)                              | 55 lbs (25 kg)                                 |  |
| Weight (Packaged)                           | 60 lbs (27 kg)                                 |  |
| Overall Dimensions                          | 60" (1524 mm) x 30" (762 mm) x 4-1/8" (105 mm) |  |
| Drain Location                              | Left or Right Hand                             |  |
| Total Weight (Floor Loading)                | 28 lbs/ft <sup>2</sup> (139 kg/m) <sup>2</sup> |  |
| Water Pressure Requirement                  | N/A                                            |  |
| A. Overall Width                            | 60" (1524 mm)                                  |  |
| B. Overall Depth (Includes Nailing Flange)  | 30" (762 mm)                                   |  |
| C. Drain Rough-In (From Back Wall)          | 14-3/16" (361 mm)                              |  |
| D. Drain Rough-In (From Side Wall)          | 5-7/8" (150 mm)                                |  |
| E. Flange Height                            | 1" (25.4 mm)                                   |  |
| F. Overall Height (Includes Nailing Flange) | 5-1/8" (131 mm)                                |  |
| G. Skirt Height                             | 4-1/8" (105 mm)                                |  |
| H. Drain Diameter                           | 3-3/8" (86 mm)                                 |  |
| Accessories                                 |                                                |  |
| Drain Kit with Strainer (Included)          | MB28827                                        |  |
| Drain Cover (Sold Separately)               | MM17959(WHITE)                                 |  |
|                                             |                                                |  |

### 6032 Catalina™ Shower Pan

| TECHNICAL SPECIFICATIO                      | DNS                                            |  |
|---------------------------------------------|------------------------------------------------|--|
| Dimensions                                  |                                                |  |
| Weight (Empty)                              | 59 lbs (27 kg)                                 |  |
| Weight (Packaged)                           | 64 lbs (29 kg)                                 |  |
| Overall Dimensions                          | 60" (1524 mm) x 32" (813 mm) x 4-1/8" (105 mm) |  |
| Drain Location                              | Left or Right Hand                             |  |
| Total Weight (Floor Loading)                | 27 lbs/ft² (131 kg/m)²                         |  |
| Water Pressure Requirement                  | N/A                                            |  |
| A. Overall Width                            | 60" (1524 mm)                                  |  |
| B. Overall Depth (Includes Nailing Flange)  | 32" (813 mm)                                   |  |
| C. Drain Rough-In (From Back Wall)          | 15-3/16" (386 mm)                              |  |
| D. Drain Rough-In (From Side Wall)          | 5-7/8" (150 mm)                                |  |
| E. Flange Height                            | 1" (25.4 mm)                                   |  |
| F. Overall Height (Includes Nailing Flange) | 5-1/8" (131 mm)                                |  |
| G. Skirt Height                             | 4-1/8" (105 mm)                                |  |
| H. Drain Diameter                           | 3-3/8" (86 mm)                                 |  |
| Accessories                                 |                                                |  |
| Drain Kit with Strainer (Included)          | MB28827                                        |  |
| Drain Cover (Sold Separately)               | MM17959(WHITE)                                 |  |
|                                             |                                                |  |