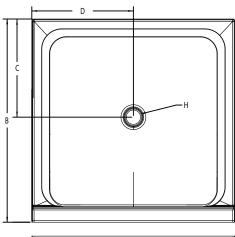

### 4836 Catalina™ Shower Pan

| TECHNICAL SPECIFICATIONS                    |                                                |  |
|---------------------------------------------|------------------------------------------------|--|
| Dimensions                                  |                                                |  |
| Weight (Empty)                              | 50 lbs (23 kg)                                 |  |
| Weight (Packaged)                           | 55 lbs (25 kg)                                 |  |
| Overall Dimensions (L) x (W) x (H)          | 48" (1220 mm) x 36" (915 mm) x 3-3/16" (81 mm) |  |
| Drain Location                              | Center                                         |  |
| Total Weight (Floor Loading)                | 29 lbs/ft² (142 kg/m)²                         |  |
| Water Pressure Requirement                  | N/A                                            |  |
| A. Overall Width                            | 48" (1220 mm)                                  |  |
| B. Overall Depth (Includes Nailing Flange)  | 36" (915 mm)                                   |  |
| C. Drain Rough-In (From Back Wall)          | 17 3/16" (437 mm)                              |  |
| D. Drain Rough-In (From side wall)          | 24" (610 mm)                                   |  |
| E. Flange Height                            | 1"(25.4 mm)                                    |  |
| F. Overall Height (Includes Nailing Flange) | 4-3/16" (106 mm)                               |  |
| G. Skirt Height                             | 3-3/16" (81 mm)                                |  |
| H. Drain Diameter                           | 3-3/8" (86 mm)                                 |  |
| Accessories                                 |                                                |  |
| Drain Kit with Strainer (Sold Separately)   | MB28827                                        |  |

### 4848 Catalina™ Shower Pan

| TECHNICAL SPECIFICATIONS                    |                                                  |  |
|---------------------------------------------|--------------------------------------------------|--|
| Dimensions                                  |                                                  |  |
| Weight (Empty)                              | 55 lbs (25 kg)                                   |  |
| Weight (Packaged)                           | 60 lbs (27 kg)                                   |  |
| Overall Dimensions                          | 48" (1220 mm) x 48" (1220 mm) x 3-3/16" (81 mm)  |  |
| Drain Location                              | Center                                           |  |
| Total Weight (Floor Loading)                | 22.2 lbs/ft <sup>2</sup> (109 kg/m) <sup>2</sup> |  |
| Water Pressure Requirement                  | N/A                                              |  |
| A. Overall Width                            | 48" (1220 mm)                                    |  |
| B. Overall Depth (Includes Nailing Flange)  | 48" (1220 mm)                                    |  |
| C. Drain Rough-In (From Back Wall)          | 23 3/16" (589 mm)                                |  |
| D. Drain Rough-In (From side wall)          | 24" (610 mm)                                     |  |
| E. Flange Height                            | 1" (25.4 mm)                                     |  |
| F. Overall Height (Includes Nailing Flange) | 4-3/16" (106 mm)                                 |  |
| G. Skirt Height                             | 3-3/16" (81 mm)                                  |  |
| H. Drain Diameter                           | 3-3/8" (86 mm)                                   |  |
| Accessories                                 |                                                  |  |
| Drain Kitwith Strainer (Sold Separately)    | MB28827                                          |  |

### 6042 Catalina™ Shower Pan

| TECHNICAL SPECIFICATIONS                    |                                                 |  |
|---------------------------------------------|-------------------------------------------------|--|
| Dimensions                                  |                                                 |  |
| Weight (Empty)                              | 68 lbs (31 kg)                                  |  |
| Weight (Packaged)                           | 73 lbs (33 kg)                                  |  |
| Overall Dimensions                          | 60" (1524 mm) x 42" (1067 mm) x 3-3/16" (81 mm) |  |
| Drain Location                              | Center                                          |  |
| Total Weight (Floor Loading)                | 21 lbs/ff² (103 kg/m)²                          |  |
| Water Pressure Requirement                  | N/A                                             |  |
| A. Overall Width                            | 60" (1525 mm)                                   |  |
| B. Overall Depth (Includes Nailing Flange)  | 42" (1067 mm)                                   |  |
| C. Drain Rough-In (From Back Wall)          | 20-3/16" (513 mm)                               |  |
| D. Drain Rough-In (From Side Wall)          | 30" (762 mm)                                    |  |
| E. Flange Height                            | 1" (25.4 mm)                                    |  |
| F. Overall Height (Includes Nailing Flange) | 4-3/16" (106 mm)                                |  |
| G. Skirt Height                             | 3-3/16" (81 mm)                                 |  |
| H. Drain Diameter                           | 3-3/8" (86 mm)                                  |  |
| Accessories                                 |                                                 |  |
| Drain Kitwith Strainer (Sold Separately)    | MB28827                                         |  |