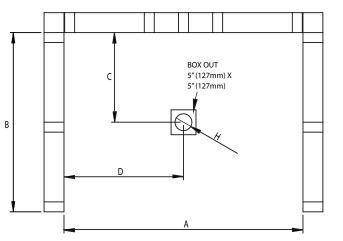

#### **KEY DIMENSIONS**

### 6030 Catalina™ Shower Pan

| TECHNICAL SPECIFICATIONS                    |                                                |  |
|---------------------------------------------|------------------------------------------------|--|
| Dimensions                                  |                                                |  |
| Weight (Empty)                              | 55 lbs (25 kg)                                 |  |
| Weight (Packaged)                           | 60 lbs (27 kg)                                 |  |
| Overall Dimensions                          | 60" (1524 mm) x 30" (762 mm) x 4-1/8" (105 mm) |  |
| Drain Location                              | Left or Right Hand                             |  |
| Total Weight (Floor Loading)                | 28 lbs/ft <sup>2</sup> (139 kg/m) <sup>2</sup> |  |
| Water Pressure Requirement                  | N/A                                            |  |
| A. Overall Width                            | 60" (1524 mm)                                  |  |
| B. Overall Depth (Includes Nailing Flange)  | 30" (762 mm)                                   |  |
| C. Drain Rough-In (From Back Wall)          | 14-3/16" (361 mm)                              |  |
| D. Drain Rough-In (From Side Wall)          | 5-7/8" (150 mm)                                |  |
| E. Flange Height                            | 1" (25.4 mm)                                   |  |
| F. Overall Height (Includes Nailing Flange) | 5-1/8" (131 mm)                                |  |
| G. Skirt Height                             | 4-1/8" (105 mm)                                |  |
| H. Drain Diameter                           | 3-3/8" (86 mm)                                 |  |
| Accessories                                 |                                                |  |
| Drain Kit with Strainer (Included)          | MB28827                                        |  |
| Drain Cover (Sold Separately)               | MM17959(WHITE)                                 |  |
|                                             |                                                |  |

### 6032 Catalina™ Shower Pan

| TECHNICAL SPECIFICATIO                      | DNS                                            |  |
|---------------------------------------------|------------------------------------------------|--|
| Dimensions                                  |                                                |  |
| Weight (Empty)                              | 59 lbs (27 kg)                                 |  |
| Weight (Packaged)                           | 64 lbs (29 kg)                                 |  |
| Overall Dimensions                          | 60" (1524 mm) x 32" (813 mm) x 4-1/8" (105 mm) |  |
| Drain Location                              | Left or Right Hand                             |  |
| Total Weight (Floor Loading)                | 27 lbs/ft² (131 kg/m)²                         |  |
| Water Pressure Requirement                  | N/A                                            |  |
| A. Overall Width                            | 60" (1524 mm)                                  |  |
| B. Overall Depth (Includes Nailing Flange)  | 32" (813 mm)                                   |  |
| C. Drain Rough-In (From Back Wall)          | 15-3/16" (386 mm)                              |  |
| D. Drain Rough-In (From Side Wall)          | 5-7/8" (150 mm)                                |  |
| E. Flange Height                            | 1" (25.4 mm)                                   |  |
| F. Overall Height (Includes Nailing Flange) | 5-1/8" (131 mm)                                |  |
| G. Skirt Height                             | 4-1/8" (105 mm)                                |  |
| H. Drain Diameter                           | 3-3/8" (86 mm)                                 |  |
| Accessories                                 |                                                |  |
| Drain Kit with Strainer (Included)          | MB28827                                        |  |
| Drain Cover (Sold Separately)               | MM17959(WHITE)                                 |  |
|                                             |                                                |  |