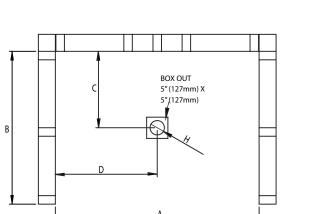

#### **KEY DIMENSIONS**

Left-Hand Drain Model Illustrated

DETAIL

A

5" (127mm) X

5" (127mm)

© 2015 Jacuzzi Luxury Bath • For additional information call Customer Service 800-288-4002 • http://www.jacuzzi.com/baths/support/specs-and-manuals/ Refer to installation instructions included with fixture before beginning installation. Please confirm product availability and specifications before commencing with any installation work. PRODUCT SPECIFICATIONS AND AVAILABILITY ARE SUBJECT TO CHANGE WITHOUT NOTICE.