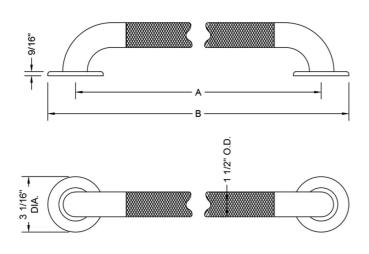

## **SPECIFICATION DRAWING:**

| GRAB BARS - DELUXE BRASS |               |     |         |
|--------------------------|---------------|-----|---------|
| PART.#                   | DESCRIPTION   | A   | В       |
| 11218KN-SS               | ½" O.D. x 18" | 18" | 21 1/6" |
| 11224KN-SS               | ½" O.D. x 24" | 24" | 27 1/6" |
| 11230KN-SS               | ½" O.D. x 30" | 30" | 33 1/6" |
| 11236KN-SS               | ½" O.D. x 36" | 36" | 39 1/6" |
| 11242KN-SS               | ½" O.D. x 42" | 42" | 45 1/6" |
| 11248KN-SS               | ½" O.D. x 48" | 48" | 51 1/6" |