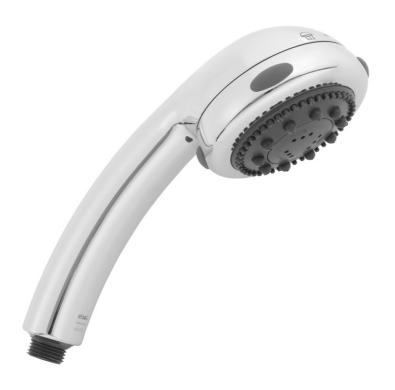

## **FEATURES:**

- 4 function handshower with 4" face
- 1/2" IPS male threads
- Rubber tabs on adjusting ring for easy grip, no slip adjustment of functions
- Available flow rates: 2.5, 2.0, 1.75 & 1.5 GPM