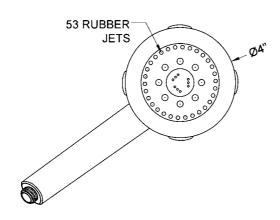

## **FEATURES:**

- 4 function handshower with 4" face
- 1/2" IPS male threads
- Rubber tabs on adjusting ring for easy grip, no slip adjustment of functions
- Available flow rates: 2.5, 2.0, 1.75 & 1.5 GPM

## SPECIFICATION DRAWING: