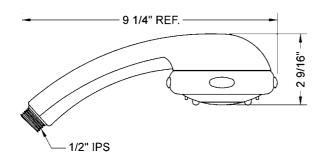

## **FEATURES:**

- 4 function handshower with 4" face
- 1/2" IPS male threads
- Rubber tabs on adjusting ring for easy grip, no slip adjustment of functions
- Available flow rates: 2.5, 2.0, 1.75 & 1.5 GPM

## **AVAILABLE FINISHES:**

Polished Chrome (PCH) Satin Chrome (SC) Bronze Umber (BU) Satin Nickel (SN) Pewter (PEW) Caramel Bronze (CB) Polished Nickel (PN) Antique Brass (AB) Antique Copper (ACU) Oil-Rubbed Bronze (ORB) Polished Brass (PB) Polished Copper (PCU) Vintage Bronze (VB) Satin Brass (SB) Matte Black (MBK) Satin Gold (SG) Polished Gold (PG) Black Nickel (BKN) Satin Cooper (SCU) Graphite (GPH)

## SPECIFICATION DRAWING:





## **SPRAY PATTERNS:**







Full Rain

Massage





Massage

sage Nebulizing Mist®