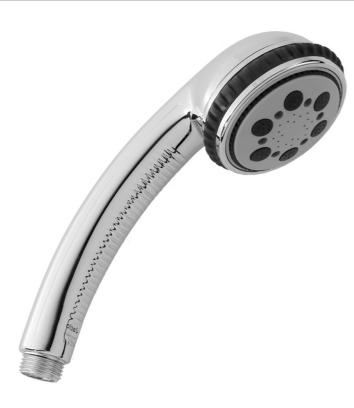

## **FEATURES:**

- 5 function handshower with 3" face
- 1/2" IPS male threads
- Rubber ring for easy grip, no slip adjustment of functions
- Comfortable ergonomic design
- IDEAL FOR LOW WATER PRESSURE