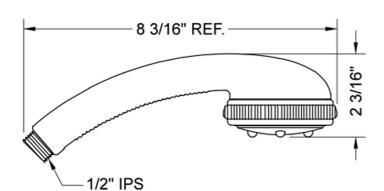

## Leticia Handshower- 1.75 GPM Model #: \$429-1.75-





## **FEATURES:**

- 5 function handshower with 3" face
- 1/2" IPS male threads
- Rubber ring for easy grip, no slip adjustment of functions
- Comfortable ergonomic design
- IDEAL FOR LOW WATER PRESSURE

## **AVAILABLE FINISHES:**

Polished Chrome (PCH) Satin Chrome (SC) Satin Nickel (SN) Polished Nickel (PN) Oil-Rubbed Bronze (ORB) Polished Brass (PB) Vintage Bronze (VB) Satin Gold (SG) Satin Cooper (SCU)

Pewter (PEW) Antique Brass (AB) Satin Brass (SB) Polished Gold (PG) Graphite (GPH)

Bronze Umber (BU) Caramel Bronze (CB) Antique Copper (ACU) Polished Copper (PCU) Matte Black (MBK) Black Nickel (BKN)

## SPECIFICATION DRAWING:







Massage











**Power Rain** Power Spray