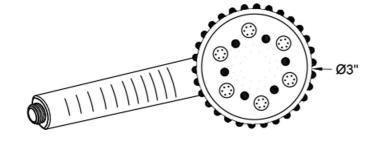

## **FEATURES:**

- 5 function handshower with 3" face
- 1/2" IPS male threads
- Rubber ring for easy grip, no slip adjustment of functions
- Comfortable ergonomic design
- IDEAL FOR LOW WATER PRESSURE

## SPECIFICATION DRAWING:

Massage

**Power Rain** Power Spray