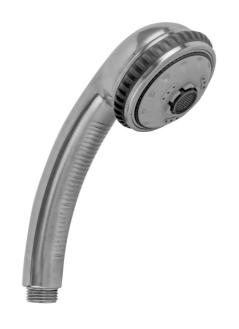

## **FEATURES:**

- 5 function handshower
- 1/2" Male threads
- Rubber ring for easy grip, no slip adjustment of functions
- Soft wide bubble aerating rinse great for children & the elderly
- Comfortable ergonomic design