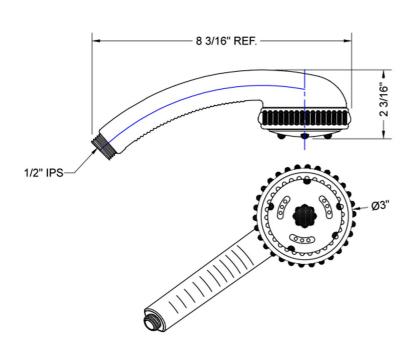

g for easy grip, no slip adjustment of functions
- Soft wide bubble aerating rinse great for children & the elderly
- Comfortable ergonomic design

## **AVAILABLE FINISHES:**

| Polished Chrome (PCH)   | Satin Chrome (SC)   | Bronze Umber (BU)     |
|-------------------------|---------------------|-----------------------|
| Satin Nickel (SN)       | Pewter (PEW)        | Caramel Bronze (CB)   |
| Polished Nickel (PN)    | Antique Brass (AB)  | Antique Copper (ACU)  |
| Oil-Rubbed Bronze (ORB) | Polished Brass (PB) | Polished Copper (PCU) |
| Vintage Bronze (VB)     | Satin Brass (SB)    | Matte Black (MBK)     |
| Satin Gold (SG)         | Polished Gold (PG)  | Black Nickel (BKN)    |
| Satin Cooper (SCU)      | Graphite (GPH)      |                       |

## **SPECIFICATION DRAWING:**



## **SPRAY PATTERNS:**





Massage





WideBubble WideBubble Full Rain Rinse