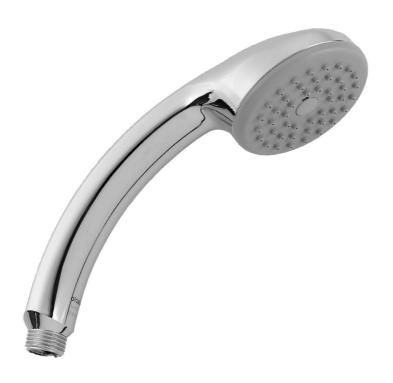

## **FEATURES:**

- Single function handshower with 3" face
- 1/2" IPS male threads
- Comfortable ergonomic design
- Available flow rates: 2.5, 2.0, 1.75, & 1.5 GPM