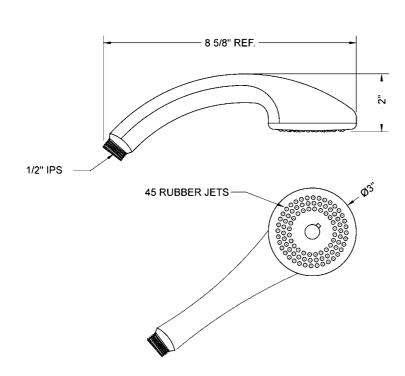

## SPECIFICATION DRAWING:

## **FEATURES:**

- Single function handshower with 3" face
- 1/2" IPS male threads
- Comfortable ergonomic design
- Available flow rates: 2.5, 2.0, 1.75, & 1.5 GPM