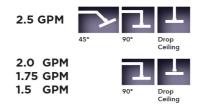

# **FEATURES:**

- A POWER SHOWER
- 5" diameter brass flood showerhead with 180 jets
- 1/2" IPS adjustable brass ball joint to adjust angle of showerhead
- Works well for both ceiling & wall mount
- Available flow rates: 2.5, 2.0, 1.75 & 1.5 GPM

## ANGLES AND FLOW RATES: