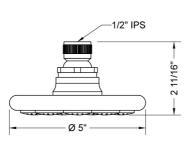

# **FEATURES:**

- A POWER SHOWER
- 5" diameter brass flood showerhead with 180 jets
- 1/2" IPS adjustable brass ball joint to adjust angle of showerhead
- Works well for both ceiling & wall mount
- Available flow rates: 2.5, 2.0, 1.75 & 1.5 GPM



#### **AVAILABLE FINISHES:**

Polished Chrome (PCH) Satin Chrome (SC) Satin Nickel (SN) Polished Nickel (PN) Oil-Rubbed Bronze (ORB) Polished Brass (PB) Vintage Bronze (VB) Satin Gold (SG) Satin Cooper (SCU) Aged Unlacquered Brass (AUB)

Pewter (PEW) Antique Brass (AB) Satin Brass (SB) Polished Gold (PG) Graphite (GPH)

Bronze Umber (BU) Caramel Bronze (CB) Antique Copper (ACU) Polished Copper (PCU) Matte Black (MBK) Black Nickel (BKN)

## SPECIFICATION DRAWING:



FRONT VIEW

### BOTTOM VIEW



## **SPRAY PATTERNS:**



## ANGLES AND FLOW RATES: