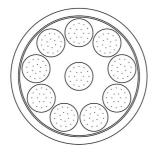

# **FEATURES:**

- A POWER SHOWER
- 5" diameter brass flood showerhead with 180 jets
- 1/2" IPS adjustable brass ball joint to adjust angle of showerhead
- Works well for both ceiling & wall mount
- Available flow rates: 2.5, 2.0, 1.75 & 1.5 GPM



#### **AVAILABLE FINISHES:**

Polished Chrome (PCH) Satin Chrome (SC) Satin Nickel (SN) Polished Nickel (PN) Oil-Rubbed Bronze (ORB) Polished Brass (PB) Vintage Bronze (VB) Satin Gold (SG) Satin Cooper (SCU) Aged Unlacquered Brass (AUB)

Pewter (PEW) Antique Brass (AB) Satin Brass (SB) Polished Gold (PG) Graphite (GPH)

Bronze Umber (BU) Caramel Bronze (CB) Antique Copper (ACU) Polished Copper (PCU) Matte Black (MBK) Black Nickel (BKN)

## SPECIFICATION DRAWING:



FRONT VIEW

### BOTTOM VIEW



## **SPRAY PATTERNS:**



## ANGLES AND FLOW RATES: