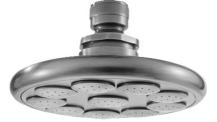

# **FEATURES:**

- A POWER SHOWER
- 5" diameter brass flood showerhead with 180 jets
- 1/2" IPS adjustable brass ball joint to adjust angle of showerhead
- Works well for both ceiling & wall mount
- Available flow rates: 2.5, 2.0, 1.75 & 1.5 GPM