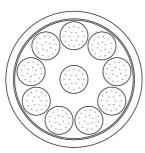

### **FEATURES:**

- A POWER SHOWER
- 5" diameter brass flood showerhead with 180 jets
- 1/2" IPS adjustable brass ball joint to adjust angle of showerhead
- Works well for both ceiling & wall mount
- Available flow rates: 2.5, 2.0, 1.75 & 1.5 GPM



### **AVAILABLE FINISHES:**

Polished Chrome (PCH) Satin Chrome (SC) Bronze Umber (BU) Satin Nickel (SN) Pewter (PEW) Caramel Bronze (CB) Polished Nickel (PN) Antique Brass (AB) Antique Copper (ACU) Oil-Rubbed Bronze (ORB) Polished Brass (PB) Polished Copper (PCU) Vintage Bronze (VB) Satin Brass (SB) Matte Black (MBK) Satin Gold (SG) Polished Gold (PG) Black Nickel (BKN) Satin Cooper (SCU) Graphite (GPH)

Aged Unlacquered Brass (AUB)

### SPECIFICATION DRAWING:

## FRONT VIEW



### **SPRAY PATTERNS:**



# BOTTOM VIEW



## ANGLES AND FLOW RATES:

2.5 GPM 90° Drop Ceiling

2.0 GPM
1.75 GPM
1.5 GPM
90° Drop Ceiling