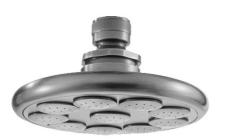

### **FEATURES:**

- A POWER SHOWER
- 5" diameter brass flood showerhead with 180 jets
- 1/2" IPS adjustable brass ball joint to adjust angle of showerhead
- Works well for both ceiling & wall mount
- Available flow rates: 2.5, 2.0, 1.75 & 1.5 GPM