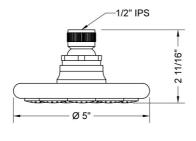

### **FEATURES:**

- A POWER SHOWER
- 5" diameter brass flood showerhead with 180 jets
- 1/2" IPS adjustable brass ball joint to adjust angle of showerhead
- Works well for both ceiling & wall mount
- Available flow rates: 2.5, 2.0, 1.75 & 1.5 GPM



### **AVAILABLE FINISHES:**

Polished Chrome (PCH) Satin Chrome (SC) Bronze Umber (BU) Satin Nickel (SN) Pewter (PEW) Caramel Bronze (CB) Polished Nickel (PN) Antique Brass (AB) Antique Copper (ACU) Oil-Rubbed Bronze (ORB) Polished Brass (PB) Polished Copper (PCU) Vintage Bronze (VB) Satin Brass (SB) Matte Black (MBK) Satin Gold (SG) Polished Gold (PG) Black Nickel (BKN) Satin Cooper (SCU) Graphite (GPH)

Aged Unlacquered Brass (AUB)

### SPECIFICATION DRAWING:

## FRONT VIEW



### **SPRAY PATTERNS:**



# BOTTOM VIEW



## ANGLES AND FLOW RATES:

2.5 GPM 90° Drop Ceiling

2.0 GPM
1.75 GPM
1.5 GPM
90° Drop Ceiling