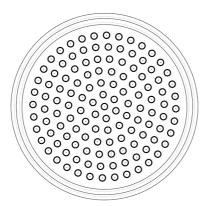

# Lorenzo Rainhead- 1.75 GPM Model #: \$185-1.75-



#### **FEATURES:**

- A POWER SHOWER
- 1/2" IPS adjustable brass ball joint to adjust angle of showerhead
- 8" diameter with 91 sprays for full rain effect • Unique interior channeling system disperses water evenly creating a pressurized rainspray for an exhilarating shower
- experience • Available flow rates: 2.5, 2.0, 1.75 & 1.5 GPM

### **AVAILABLE FINISHES:**

Polished Nickel (PN)

Polished Chrome (PCH) Satin Chrome (SC) Antique Brass (AB) Satin Nickel (SN)

### SPECIFICATION DRAWING:



BOTTOM VIEW



## **SPRAY PATTERNS:**



## ANGLES AND FLOW RATES: