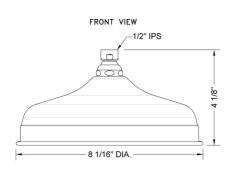

# Lorenzo Rainhead- 1.75 GPM Model #: \$185-1.75-



#### **FEATURES:**

- A POWER SHOWER
- 1/2" IPS adjustable brass ball joint to adjust angle of showerhead
- 8" diameter with 91 sprays for full rain effect • Unique interior channeling system disperses water evenly creating a pressurized rainspray for an exhilarating shower
- experience • Available flow rates: 2.5, 2.0, 1.75 & 1.5 GPM

### **AVAILABLE FINISHES:**

Polished Nickel (PN)

Polished Chrome (PCH) Satin Chrome (SC) Antique Brass (AB) Satin Nickel (SN)

### SPECIFICATION DRAWING:



BOTTOM VIEW



## **SPRAY PATTERNS:**



## ANGLES AND FLOW RATES: