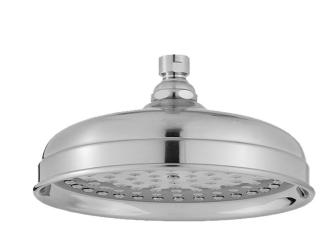

# Lorenzo Rainhead- 1.75 GPM Model #: \$185-1.75-

#### **FEATURES:**

- A POWER SHOWER
- 1/2" IPS adjustable brass ball joint to adjust angle of showerhead
- 8" diameter with 91 sprays for full rain effect • Unique interior channeling system disperses water evenly creating a pressurized rainspray for an exhilarating shower
- experience • Available flow rates: 2.5, 2.0, 1.75 & 1.5 GPM