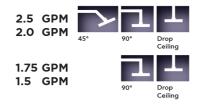

#### **FEATURES:**

- A POWER SHOWER
- 1/2" IPS adjustable brass ball joint to adjust angle of showerhead
- 8" diameter with 91 sprays for full rain effect • Unique interior channeling system disperses water evenly creating a pressurized rainspray for an exhilarating shower
- experience • Available flow rates: 2.5, 2.0, 1.75 & 1.5 GPM

## ANGLES AND FLOW RATES: