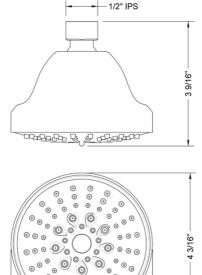

# SHOWERALL® 6 Function Showerhead with JX7® Technology- 1.5 GPM Model #: \$165-1.5-

### **FEATURES:**

• 4" diameter 6 function showerhead with pause control to conserve water

Matte Black (MBK)

- Pause control is not a positive shut-off
- 1/2" IPS adjustable brass ball joint to adjust angle of showerhead
- Available flow rates: 2.5, 2.0, 1.75 & 1.5 GPM
- 2.0 GPM—WaterSense approved
- JX7<sup>®</sup> Technology

## Full Rain Full Rain Massage

FRONT VIEW

SPECIFICATION DRAWING: