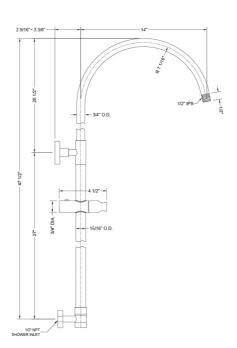

## JACLO®

## Model #: EXP-HSND-



## FEATURES:

- Hoop Exposed Pipe Shower Rail with handshower slider, no diverter
- Includes bottom water supply inlet
- Showerhead, handshower, & hose sold separately

## AVAILABLE FINISHES:

| Polished Chrome (PCH)  |
|------------------------|
| Satin Nickel (SN)      |
| Polished Nickel (PN)   |
| Oil-Rubbed Bronze (ORB |
| Vintage Bronze (VB)    |
| Polished Gold (PG)     |
| Graphite (GPH)         |

SHES: ) Satin Chrome (SC) Pewter (PEW) Antique Brass (AB) RB) Polished Brass (PB) Satin Brass (SB) Black Nickel (BKN)

Bronze Umber (BU) Caramel Bronze (CB) Antique Copper (ACU) Polished Copper (PCU) Matte Black (MBK) Satin Cooper (SCU)

SPECIFICATION DRAWING: