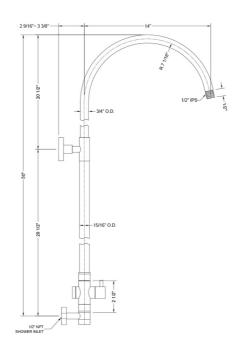

ss (AB)  | Antique Copper (ACU  |  |
| Oil-Rubbed Bronze (ORB)      | Polished Brass (PB) | Polished Copper (PCL |  |
| Vintage Bronze (VB)          | Satin Brass (SB)    | Matte Black (MBK)    |  |
| Satin Gold (SG)              | Polished Gold (PG)  | Black Nickel (BKN)   |  |
| White (WH)                   | Satin Cooper (SCU)  | Almond (ALD)         |  |
| Amber (AMB)                  | Azure Blue (AZB)    | Coral (COR)          |  |
| Mint Green (GRN)             | Stone Grey (GRY)    | Lilac (LAC)          |  |
| Light Blue (LBL)             | Limon (LIM)         | Plum (PLM)           |  |
| Pink (PNK)                   | Red (RED)           | Graphite (GPH)       |  |
| Aged Unlacquered Brass (AUB) |                     |                      |  |

#### **SPECIFICATION DRAWING:**