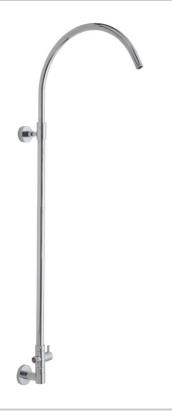

# Subway Line Hoop Exposed Pipe with Diverter- No Slider

#### **FEATURES:**

- Hoop Exposed Pipe Shower Rail with diverter, no handshower slider
- Includes bottom water supply inlet
- Showerhead, handshower, & hose sold separately
- Bottom diverter to switch easily from showerhead to handshower