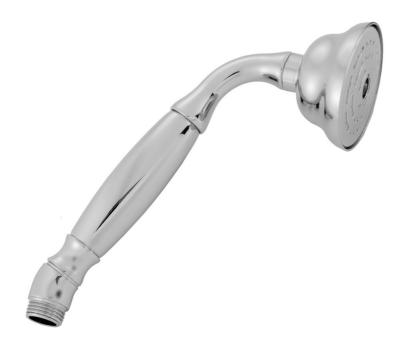

## **FEATURES:**

- Brass single function handshower with 3" face

- 1/2" IPS male threads
  Comfortable ergonomic design
  Traditional decorative design