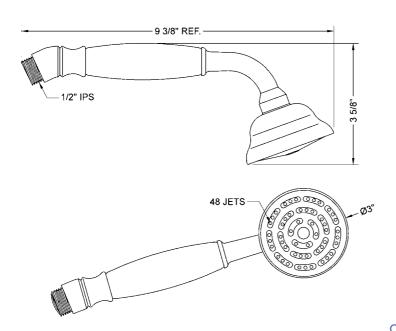

ale threads
  Comfortable ergonomic design
  Traditional decorative design

#### AVAILABLE FINISHES:

| AVAILABLE FINISHES.     |                     |                       |
|-------------------------|---------------------|-----------------------|
| Polished Chrome (PCH)   | Satin Chrome (SC)   | Bronze Umber (BU)     |
| Satin Nickel (SN)       | Pewter (PEW)        | Caramel Bronze (CB)   |
| Polished Nickel (PN)    | Antique Brass (AB)  | Antique Copper (ACU)  |
| Oil-Rubbed Bronze (ORB) | Polished Brass (PB) | Polished Copper (PCU) |
| Vintage Bronze (VB)     | Satin Brass (SB)    | Matte Black (MBK)     |
| Satin Gold (SG)         | Polished Gold (PG)  | Black Nickel (BKN)    |
| Satin Cooper (SCU)      | Graphite (GPH)      |                       |

## **SPECIFICATION DRAWING:**



#### **SPRAY PATTERNS:**



# **COMPLIANCES:**

CEC