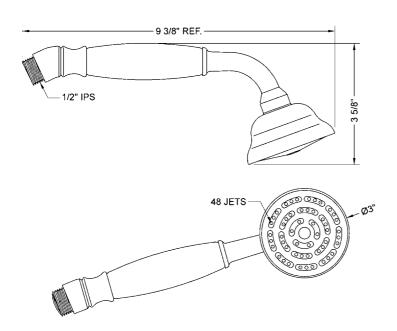

male threads
  Comfortable ergonomic design
  Traditional decorative design

## AVAILABLE FINISHES:

| AVAILABLE I INISTIES.   |                     |                       |
|-------------------------|---------------------|-----------------------|
| Polished Chrome (PCH)   | Satin Chrome (SC)   | Bronze Umber (BU)     |
| Satin Nickel (SN)       | Pewter (PEW)        | Caramel Bronze (CB)   |
| Polished Nickel (PN)    | Antique Brass (AB)  | Antique Copper (ACU)  |
| Oil-Rubbed Bronze (ORB) | Polished Brass (PB) | Polished Copper (PCU) |
| Vintage Bronze (VB)     | Satin Brass (SB)    | Matte Black (MBK)     |
| Satin Gold (SG)         | Polished Gold (PG)  | Black Nickel (BKN)    |
| Satin Cooper (SCU)      | Graphite (GPH)      |                       |

## **SPECIFICATION DRAWING:**



## **SPRAY PATTERNS:**