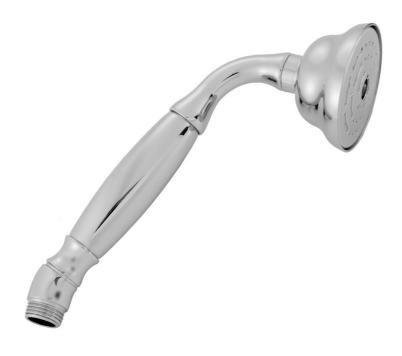

## **FEATURES:**

- Brass single function handshower with 3" face
  1/2" IPS male threads
  Comfortable ergonomic design
  Traditional decorative design