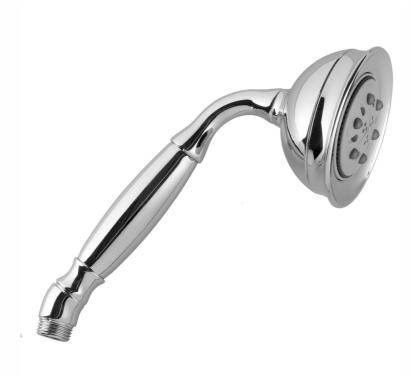

## **FEATURES:**

- All brass construction
- 5 function handshower
- 1/2" Male threads
- Ergonomically well balanced for comfortable grip