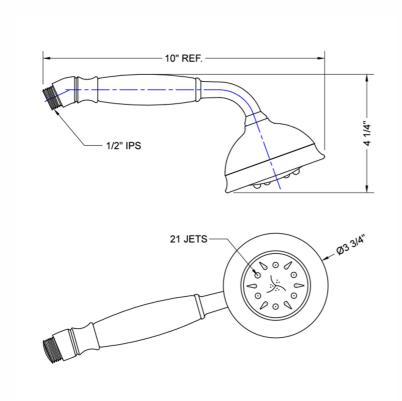

## **FEATURES:**

- All brass construction
- 5 function handshower
- 1/2" Male threads
- Ergonomically well balanced for comfortable grip

## **AVAILABLE FINISHES:**

Polished Chrome (PCH) Satin Chrome (SC) Bronze Umber (BU) Satin Nickel (SN) Pewter (PEW) Caramel Bronze (CB) Polished Nickel (PN) Antique Copper (ACU) Antique Brass (AB) Oil-Rubbed Bronze (ORB) Polished Brass (PB) Polished Copper (PCU) Vintage Bronze (VB) Satin Brass (SB) Matte Black (MBK) Satin Gold (SG) Polished Gold (PG) Black Nickel (BKN)

Satin Cooper (SCU)

## SPECIFICATION DRAWING:



## **SPRAY PATTERNS:**







Full Rain

Massage





Nebulizing Mist®/Full Rain

Massage Nebulizing Mist®

JACLO INDUSTRIES | CRANFORD, NJ | 908.653.4433 | INFO@JACLO.COM | JACLO.COM