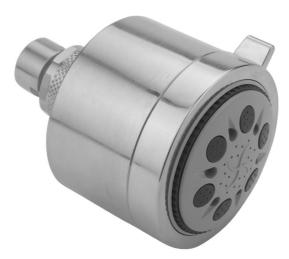

# Cylindrica 5 Power Spray Showerhead Model #: \$179-

### **FEATURES:**

- 5 function showerhead with 3" face
- 1/2" IPS adjustable brass ball joint to adjust angle of showerhead
- Tab on adjusting ring allows for easy, adjustment of functions
  Available flow rates: 2.5, 2.0, 1.75 & 1.5 GPM
- Not available in AUB, ULB, WH, JACLO=COLOR