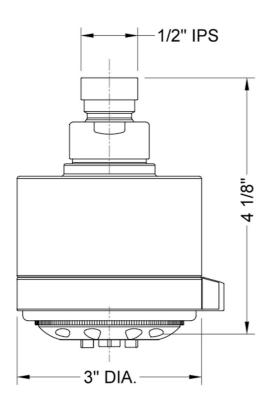

5 Power Spray Showerhead Model #: \$179-





### **FEATURES:**

- 5 function showerhead with 3" face
- 1/2" IPS adjustable brass ball joint to adjust angle of showerhead
- Tab on adjusting ring allows for easy, adjustment of functions
  Available flow rates: 2.5, 2.0, 1.75 & 1.5 GPM
- Not available in AUB, ULB, WH, JACLO=COLOR

IDEAL FOR LOW WATER PRESSURE

#### **AVAILABLE FINISHES:**

Polished Chrome (PCH) Satin Chrome (SC) Satin Nickel (SN) Polished Nickel (PN) Oil-Rubbed Bronze (ORB) Polished Brass (PB) Vintage Bronze (VB) Satin Gold (SG) Satin Cooper (SCU)

Pewter (PEW) Antique Brass (AB) Satin Brass (SB) Polished Gold (PG) Graphite (GPH)

Bronze Umber (BU) Caramel Bronze (CB) Antique Copper (ACU) Polished Copper (PCU) Matte Black (MBK) Black Nickel (BKN)

# SPECIFICATION DRAWING:



## **SPRAY PATTERNS:**







Massage

Massage



Power Rain