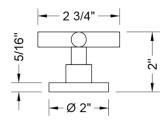

e (SC)   | Bronze Umber (BU)     |
|-------------------------|---------------------|-----------------------|
| Satin Nickel (SN)       | Pewter (PEW)        | Caramel Bronze (CB)   |
| Polished Nickel (PN)    | Antique Brass (AB)  | Antique Copper (ACU)  |
| Oil-Rubbed Bronze (ORB) | Polished Brass (PB) | Polished Copper (PCU) |
| Vintage Bronze (VB)     | Satin Brass (SB)    | Rose Gold (RG)        |
| Matte Black (MBK)       | Satin Gold (SG)     | Polished Gold (PG)    |
| Black Nickel (BKN)      | Bombay Gold (BG)    | Jewelers Gold (JG)    |
| Europa Bronze (EB)      | White (WH)          | Sedona Beige (SDB)    |
|                         |                     |                       |

Tristan Brass (TB) Unlacquered Brass (ULB)

# SPECIFICATION DRAWING:

### FRONT VIEW



TOP VIEW