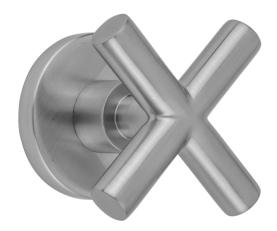

# Contempo Slim Cross Trim With Round Escutcheon For Exacto Volume Controls And Diverters (J-VC34 / J-VC12 / J-20682 / J-20686 / J-20688)

Model #: T462-TRIM-

### **FEATURES:**

- All brass construction
- When used with Valve J-20686 or J-29688: Turning the handle turns the water on and off, controls the volume of the water, and diverts the water
- When used with Valve J-20682: Turning the handle controls the volume of the water and diverts the water
- When used with Valve J-VC12 or J-VC34: Turning the handle controls the volume of the water
- Requires one of the rough valves listed above