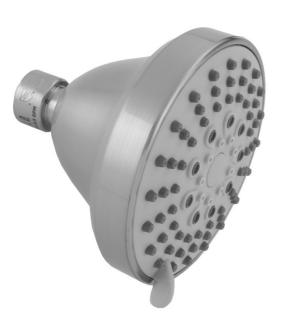

# SHOWERALL® 6 Function Showerhead with JX7® Technology

#### FEATURES:

- 4" diameter 6 function showerhead with pause control to conserve water
- Pause control is not a positive shut-off
- 1/2" IPS adjustable brass ball joint to adjust angle of showerhead
- Available flow rates: 2.5, 2.0, 1.75 & 1.5 GPM
- 2.0 GPM—WaterSense approved
- JX7<sup>®</sup> Technology