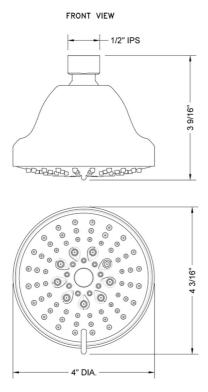

# SHOWERALL® 6 Function Showerhead with JX7® Technology

## Model #:-S165-





#### FEATURES:

- 4" diameter 6 function showerhead with pause control to conserve water
- Pause control is not a positive shut-off
- 1/2" IPS adjustable brass ball joint to adjust angle of showerhead
- Available flow rates: 2.5, 2.0, 1.75 & 1.5 GPM
- 2.0 GPM—WaterSense approved
- JX7<sup>®</sup> Technology

#### **AVAILABLE FINISHES:**

 Polished Chrome (PCH)
 Satin Nickel (SN)

 Polished Brass (PB)
 Matte Black (MBK)

Polished Nickel (PN)

#### SPECIFICATION DRAWING:



### SPRAY PATTERNS:







Nebulizing Mist®/FullRain

Pause Control



Full Rain

Massage





Massage

Nebulizing Mist®

#### COMPLIANCES:

Complies with: ASME A112.18.1-2012/CSA B125.1-12