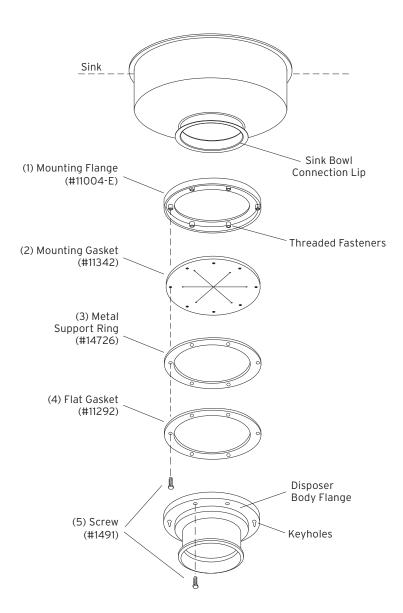

## Mounting Adaptor (#11327-K)

## This adaptor will fit a sink opening of: 6" I.D. and 6-7/8" O.D.

## Installation Instructions

- 1. Place the adaptor mounting flange (1) up over the existing sink bowl connection lip. It may require a slight force fit.
- 2. Push mounting flange (1) up out of the way and fit inside groove of mounting gasket (2) onto the sink bowl connection lip.
- 3. Move mounting flange (1) down over mounting gasket (2). Be certain that the threaded fasteners in the mounting flange (1) fit into recesses in the top of the mounting gasket (2).
- 4. Attach two screws (5) through opposite holes in the flat gasket (4), metal support ring (3), mounting gasket (2) and into the threaded fasteners in the mounting flange (1). The screws (5) should be protruding approximately 1/4 inch below the flat gasket (4).
- 5. Position the disposer beneath the flat gasket (4) and engage the two protruding screws in the keyhole slots in the disposer body flange. Assemble the remaining four screws (5) and turn the disposer into place for plumbing connections. Tighten all screws evenly to secure the unit.