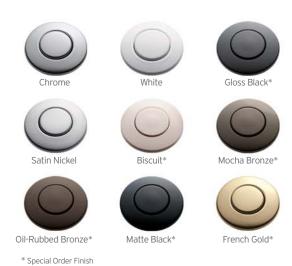

### SinkTop Switch™ Push Buttons

- Dual-outlet includes chrome and white
- Single-outlet includes satin nickel, chrome and white
- Other finishes available by special order

1.800.558.5700 www.insinkerator.com