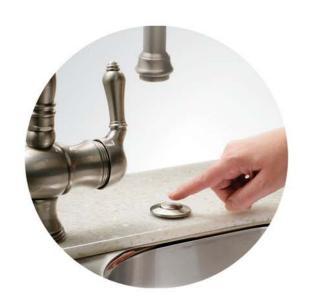

# SinkTop Switch<sup>™</sup> exclusively from InSinkErator<sup>®</sup>!

Add a touch of convenience to the kitchen with the easy-to-reach SinkTop Switch, available only from InSinkErator. The stylish SinkTop Switch is air-activated and easily mounts to the sink or countertop. It is perfect for island installations and works with any disposer. The unique dual-outlet design also makes it a great power source for an instant hot water dispenser.

## As Easy to Install as It Is to Use!

The innovative SinkTop Switch™ is an ideal solution for builders or remodelers looking for that touch of elegance that makes a new kitchen shine. And best of all, the UL-approved SinkTop Switch installs guickly and easily.