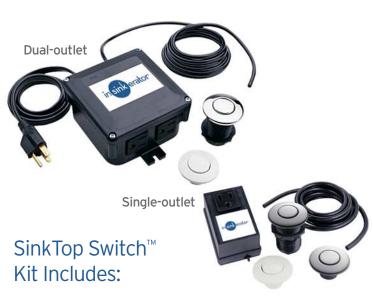

- Power module with cord
- 6-foot-long air tube
- Complete step-by-step installation instructions

### SinkTop Switch™ Push Buttons

- Dual-outlet includes chrome and white
- Single-outlet includes satin nickel, chrome and white
- Other finishes available by special order

1.800.558.5700 www.insinkerator.com