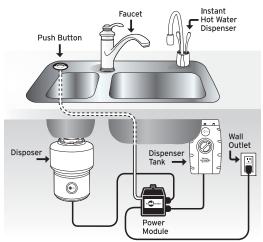

#### Here's How the SinkTop Switch Works:

The remote push button uses air pressure to activate the power module, located under the sink. When pressed, the SinkTop Switch sends a pulse of air down the air tube, triggers the remote switch and activates the disposer.

#### Typical Installation