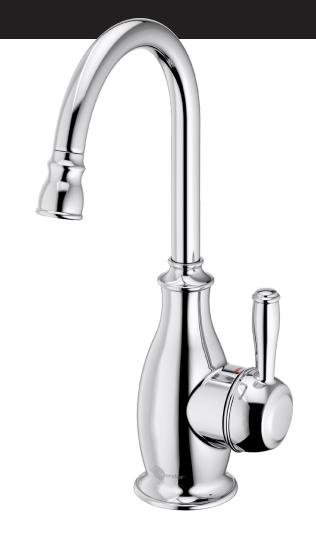

# **TRADITIONAL 2010**

# Instant Hot Water Faucet

# FH2010

# **FEATURES:**

- Hot only faucet dispenses near-boiling water
- For use with an InSinkErator instant hot water tank and filtration system (sold separately)
- Self-closing hot valve for automatic shut off
- Handle moves forward to avoid hitting backsplash
- Spout swivels 360° for convenience

### FINISHES:

Chrome • Stainless Steel • Arctic Steel • Brushed Bronze Polished Nickel • Oil Rubbed Bronze • Classic Oil Rubbed Bronze • Matte Black