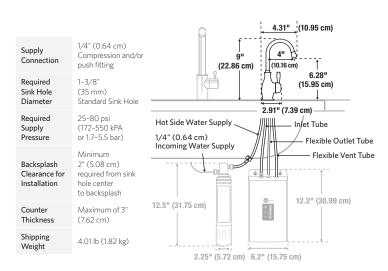

# **FEATURES:**

- Hot only faucet dispenses near-boiling water
- For use with an InSinkErator instant hot water tank and filtration system (sold separately)
- Self-closing hot valve for automatic shut off
- Handle moves forward to avoid hitting backsplash
- Spout swivels 360° for convenience

#### MATERIAL:

- Reverse osmosis certified and compatible per NSF/ANSI 58
- Lead-free certified and tested per NSF 61, Section 9
- Solid brass construction
- Corrosion resistant ceramic disc valve