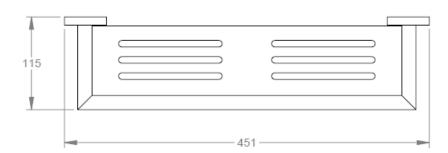

| Model # | Description         | Finish         | Weight (lb) | WxHxD (mm)     | WxHxD (Inches) | Metal Type |
|---------|---------------------|----------------|-------------|----------------|----------------|------------|
| V63713  | Summit Shower Shelf | Chrome         | 3.3         | 451 x 52 x 115 | 17.8 x 2 x 4.5 | Brass      |
| V63714  | Summit Shower Shelf | Brushed Nickel | 3.3         | 451 x 52 x 115 | 17.8 x 2 x 4.5 | Brass      |
| V63715  | Summit Shower Shelf | Matte Black    | 3.3         | 451 x 52 x 115 | 17.8 x 2 x 4.5 | Brass      |