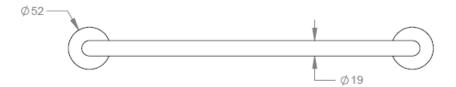

| Model # | Description         | Finish         | Weight (lb) | WxHxD (mm)     | WxHxD (Inches) | Metal Type |
|---------|---------------------|----------------|-------------|----------------|----------------|------------|
| V63713  | Summit Shower Shelf | Chrome         | 3.3         | 451 x 52 x 115 | 17.8 x 2 x 4.5 | Brass      |
| V63714  | Summit Shower Shelf | Brushed Nickel | 3.3         | 451 x 52 x 115 | 17.8 x 2 x 4.5 | Brass      |
| V63715  | Summit Shower Shelf | Matte Black    | 3.3         | 451 x 52 x 115 | 17.8 x 2 x 4.5 | Brass      |