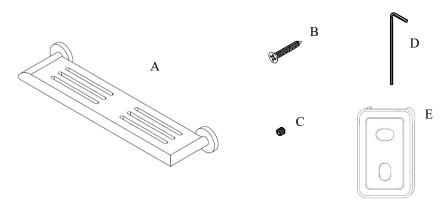

## Volkano Summit Shower Shelf Installation Guide

Code: V63713, V63714, V63715

| Parts Included | QTY |  |
|----------------|-----|--|
| A - Shelf      | 1   |  |
| B - Screw      | 4   |  |
| C - Set Screw  | 2   |  |
| D - Allen Key  | 1   |  |
| E - Bracket    | 2   |  |