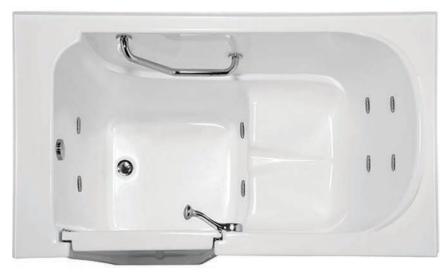

#### As Shown:

Whirlpool option

#### FEATURES SHOWN:

- Overflow location
- Standard jet location