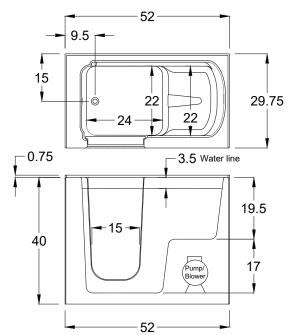

#### FEATURES SHOWN:

- Overflow location
- Standard jet location

#### WATER CAPACITY:

74 Gallons

### 3-WALL INSTALL DIMENSIONS:

- (L)ength 52"
- (W)idth 30"
- Top of Ledger 40"