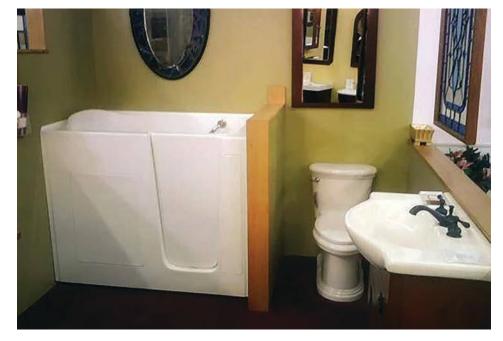

#### As Shown:

Whirlpool option

#### FEATURES SHOWN:

- Overflow location
- Standard jet location