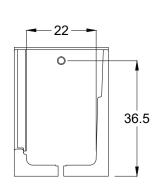

### 3-WALL INSTALL DIMENSIONS:

- (L)ength 52"
- (W)idth 30"
- Top of Ledger 40"