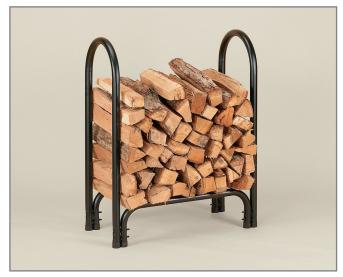

## **BLACK-PAINTED TUBULAR STEEL**

| STOCK NO. | DESCRIPTION                                                        | SIZE (L x W x H) | WT. LBS. |
|-----------|--------------------------------------------------------------------|------------------|----------|
| SLRS      | Small Tubular Rack - Ideal for Hearthside, Garage or Patio Use     | 26" x 12" x 33"  | 13.0     |
| SLRM      | Medium Tubular Rack - Convenient Size Suitable for Patio or Garage | 45" x 13" x 45"  | 18.0     |
| SLRL      | Large Tubular Rack - Great for Moderate to Large Wood Burners      | 87" x 13" x 45"  | 23.0     |
| SLRXL     | Extra Large Tubular Rack - Extra Large Capacity, Full 8' Length    | 96" x 13" x 45"  | 24.0     |

SLRS

SLRL

SLRXL