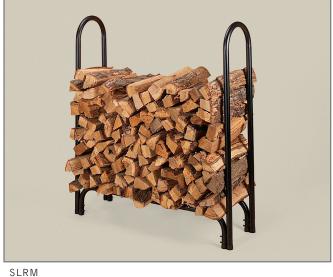

## **BLACK-PAINTED TUBULAR STEEL**

| STOCK NO. | DESCRIPTION                                                        | SIZE (L x W x H) | WT. LBS. |
|-----------|--------------------------------------------------------------------|------------------|----------|
| SLRS      | Small Tubular Rack - Ideal for Hearthside, Garage or Patio Use     | 26" x 12" x 33"  | 13.0     |
| SLRM      | Medium Tubular Rack - Convenient Size Suitable for Patio or Garage | 45" x 13" x 45"  | 18.0     |
| SLRL      | Large Tubular Rack - Great for Moderate to Large Wood Burners      | 87" x 13" x 45"  | 23.0     |
| SLRXL     | Extra Large Tubular Rack - Extra Large Capacity, Full 8' Length    | 96" x 13" x 45"  | 24.0     |

SLRS

SLRL

SLRXL