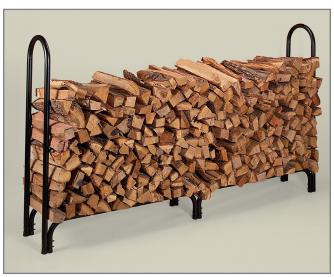

## **BLACK-PAINTED TUBULAR STEEL**

| STOCK NO. | DESCRIPTION                                                        | SIZE (L x W x H) | WT. LBS. |
|-----------|--------------------------------------------------------------------|------------------|----------|
| SLRS      | Small Tubular Rack - Ideal for Hearthside, Garage or Patio Use     | 26" x 12" x 33"  | 13.0     |
| SLRM      | Medium Tubular Rack - Convenient Size Suitable for Patio or Garage | 45" x 13" x 45"  | 18.0     |
| SLRL      | Large Tubular Rack - Great for Moderate to Large Wood Burners      | 87" x 13" x 45"  | 23.0     |
| SLRXL     | Extra Large Tubular Rack - Extra Large Capacity, Full 8' Length    | 96" x 13" x 45"  | 24.0     |

SLRS

SLRL

SLRXL