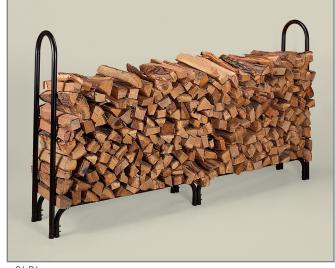

## **BLACK-PAINTED TUBULAR STEEL**

| STOCK NO. | DESCRIPTION                                                        | SIZE (L x W x H) | WT. LBS. |
|-----------|--------------------------------------------------------------------|------------------|----------|
| SLRS      | Small Tubular Rack - Ideal for Hearthside, Garage or Patio Use     | 26" x 12" x 33"  | 13.0     |
| SLRM      | Medium Tubular Rack - Convenient Size Suitable for Patio or Garage | 45" x 13" x 45"  | 18.0     |
| SLRL      | Large Tubular Rack - Great for Moderate to Large Wood Burners      | 87" x 13" x 45"  | 23.0     |
| SLRXL     | Extra Large Tubular Rack - Extra Large Capacity, Full 8' Length    | 96" x 13" x 45"  | 24.0     |

SLRS

SLRL

SLRXL