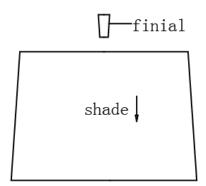

### **INSTALLATION**

- 1.Remove the table lamp and parts bag(s) from the carton. Before discarding the carton, double check packing to make certain that all parts are found.
- 2. Carefully remove protective cover on the shade. Place shade on the harp, and secure it by the finial.
- 3. Install bulb. (not included).
- 4. Plug cord into wall outlet. Dimmer switch on the socket.