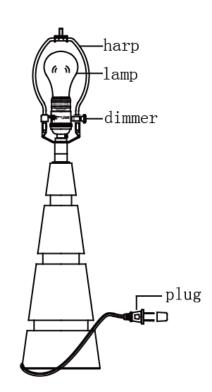

### **INSTALLATION**

- 1.Remove the table lamp and parts bag(s) from the carton. Before discarding the carton, double check packing to make certain that all parts are found.
- 2. Carefully remove protective cover on the shade. Place shade on the harp, and secure it by the finial.
- 3. Install bulb. (not included).
- 4. Plug cord into wall outlet. Dimmer switch on the socket.