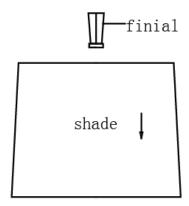

### INSTALLATION

- 1.Remove the table lamp and parts bag(s) from the carton. Before discarding the carton, double check packing to make certain that all parts are found.
- 2. Attach the harp to the table lamp.
- 3. Carefully remove protective cover on the shade. Place shade on the harp, and secure with finial.
- 4. Install bulb. (not included).
- 5. Plug cord into wall outlet. Dimmer switch in socket.