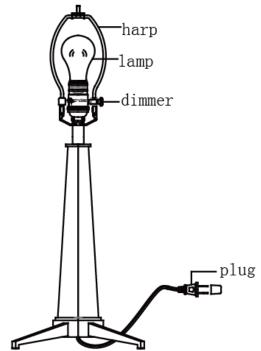

### INSTALLATION

- 1.Remove the table lamp and parts bag(s) from the carton. Before discarding the carton, double check packing to make certain that all parts are found.
- 2. Attach the harp to the table lamp.
- 3. Carefully remove protective cover on the shade. Place shade on the harp, and secure with finial.
- 4. Install bulb. (not included).
- 5. Plug cord into wall outlet. Dimmer switch in socket.