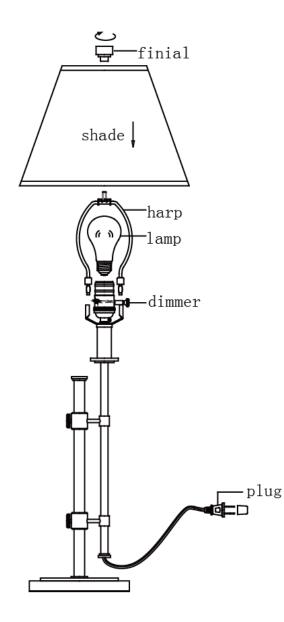

## INSTALLATION

1.Remove the table lamp and parts bag(s) from the carton. Before discarding the carton, double check packing to make certain that all parts are found.

2. Carefully remove protective cover on the shade. Place shade on the harp, and secure it by the finial.

3. Install bulb. (not included).

4. Plug cord into wall outlet. Dimmer switch on the socket.