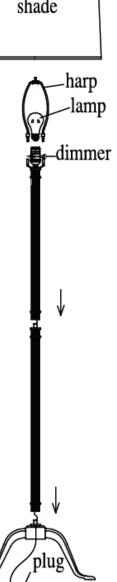

## **INSTALLATION**

- 1.Remove the table lamp and parts bag(s) from the carton. Before discarding the carton, double check packing to make certain that all parts are found.
- 2. assemble the lamp.
- 3. Attach the harp to the table lamp.
- 4. Carefully remove protective cover on the shade. Place shade on the stem, and secure with finial.
- 5. Install bulb. (not included).
- 6. Plug cord into wall outlet. Dimmer switch in socket.