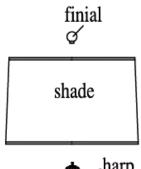

## **INSTALLATION**

- 1.Remove the table lamp and parts bag(s) from the carton. Before discarding the carton, double check packing to make certain that all parts are found.
- 2. assemble the lamp.
- 3. Attach the harp to the table lamp.
- 4. Carefully remove protective cover on the shade. Place shade on the stem, and secure with finial.
- 5. Install bulb. (not included).
- 6. Plug cord into wall outlet. Dimmer switch in socket.