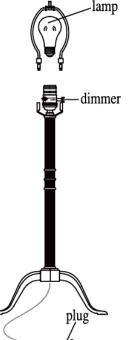

## **INSTALLATION**

- 1.Remove the table lamp and parts bag(s) from the carton. Before discarding the carton, double check packing to make certain that all parts are found.
- 2. Attach the harp to the table lamp.
- 3. Carefully remove protective cover on the shade. Place shade on the stem, and secure with finial.
- 4. Install bulb. (not included).
- 5. Plug cord into wall outlet. Dimmer switch in socket.