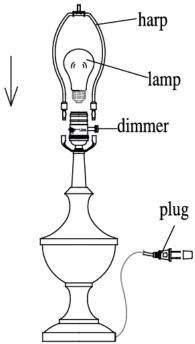

### INSTALLATION

1.Remove the table lamp and parts bag(s) from the carton. Before discarding the carton,double check packing to make certain that all parts are found.

2. Attach the harp to the table lamp.

3. Carefully remove protective cover on the shade. Place

- shade on the harp, and secure with finial.
- 4. Install bulb. (not included).

5. Plug cord into wall outlet. Dimmer switch in socket.