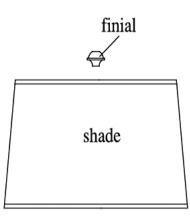

3. Carefully remove protective cover on the shade. Place

- shade on the harp, and secure with finial.
- 4. Install bulb. (not included).

5. Plug cord into wall outlet. Dimmer switch in socket.