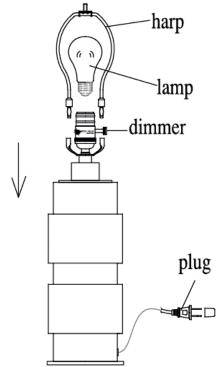

#### INSTALLATION

- 1.Remove the table lamp and parts bag(s) from the carton. Before discarding the carton, double check packing to make certain that all parts are found.
- 2. Attach the harp to the table lamp.
- 3. Carefully remove protective cover on the shade. Place shade on the harp, and secure with finial.
- 4. Install bulb. (not included).
- 5. Plug cord into wall outlet. Dimmer switch in socket.