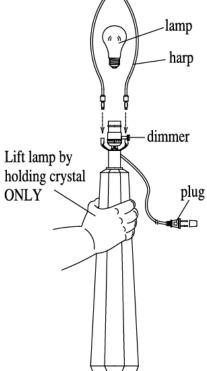

## **IMPORTANT:**

Always unplug the power before installing or replacing bulb and before cleaning or other maintenance.

## INSTALLATION

- 1.Remove the table lamp and parts bag(s) from the carton. Before discarding the carton, double check packing to make certain that all parts are found.
- 2. Attach the harp to the table lamp.
- 3. Carefully remove protective cover on the shade. Place shade on the harp, and secure with finial.
- 4. Install bulb. (not included).
- 5. Plug cord into wall outlet. Dimmer switch in socket.