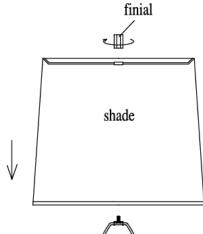

## INSTALLATION

- 1.Remove the table lamp and parts bag(s) from the carton. Before discarding the carton, double check packing to make certain that all parts are found.
- 2. Attach the harp to the table lamp.
- 3. Carefully remove protective cover on the shade. Place shade on the harp, and secure with finial.
- 4. Install bulb. (not included).
- 5. Plug cord into wall outlet. Dimmer switch in socket.