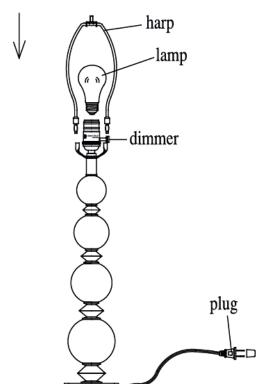

## **INSTALLATION**

- 1.Remove the table lamp and parts bag(s) from the carton. Before discarding the carton, double check packing to make certain that all parts are found.
- 2. Attach the harp to the table lamp.
- 3. Carefully remove protective cover on the shade. Place shade on the stem, and secure with finial.
- 4. Install bulb. (not included).
- 5. Plug cord into wall outlet. Dimmer switch in socket.