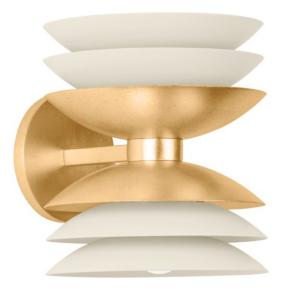

Exhibiting graceful symmetry, Oneida revives Art Deco principles with contemporary simplicity. Artfully layered tiers of Vintage Gold Leaf and sand-hued plates create a streamlined vision that guides the direction of light. As either a pendant light or sconce, the understated elegance of Oneida shines through.

# VINTAGE GOLD LEAF/SOFT SAND (VGL/SSD)

# DIMENSIONS

Height 8.75" Width/Diameter 7.75" Length " Minimum Height " Maximum Height " Canopy/Backplate 4.75" Hanging Type Weight 5.50lb